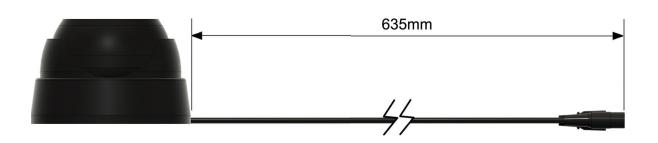

sions) 5VDC powered by security Probe (HD-DC only)                                                                   |
| Power consumption                              | 2.16 W                                                                                                                                               |
| Operating temp. range                          | 0 - 40 °C                                                                                                                                            |
| Operating humidity range                       | 10 - 80 % RH, non-condensing                                                                                                                         |



# PRODUCT CATALOG Cameras

### **UMC / HD-DC - Technical Drawing**









# PRODUCT CATALOG Cameras

## PTDC / Hd-PTDC - Technical Drawing