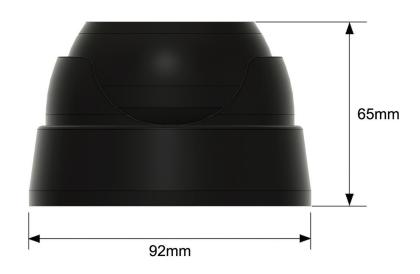

versions) 5VDC powered by security Probe (HD-DC only)                                                                   |
| Power consumption                              | 2.16 W                                                                                                                                               |
| Operating temp. range                          | 0 - 40 °C                                                                                                                                            |
| Operating humidity range                       | 10 - 80 % RH, non-condensing                                                                                                                         |



# PRODUCT CATALOG Cameras

### **UMC / HD-DC - Technical Drawing**









# PRODUCT CATALOG Cameras

## PTDC / Hd-PTDC - Technical Drawing