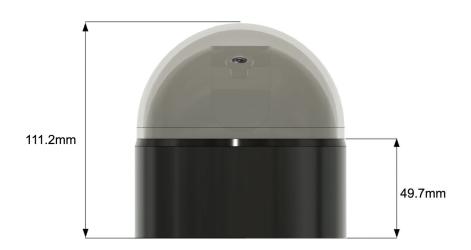

|
| Power consumption                              | 2.16 W                                                                                                                                               |
| Operating temp. range                          | 0 - 40 °C                                                                                                                                            |
| Operating humidity range                       | 10 - 80 % RH, non-condensing                                                                                                                         |



# PRODUCT CATALOG Cameras

### **UMC / HD-DC - Technical Drawing**









# PRODUCT CATALOG Cameras

## PTDC / Hd-PTDC - Technical Drawing