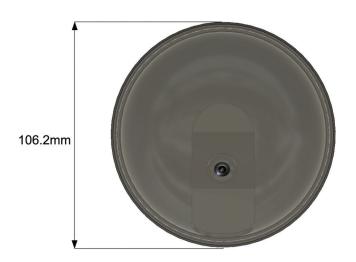

|
| Power consumption                              | 2.16 W                                                                                                                                               |
| Operating temp. range                          | 0 - 40 °C                                                                                                                                            |
| Operating humidity range                       | 10 - 80 % RH, non-condensing                                                                                                                         |



# PRODUCT CATALOG Cameras

### **UMC / HD-DC - Technical Drawing**









# PRODUCT CATALOG Cameras

## PTDC / Hd-PTDC - Technical Drawing