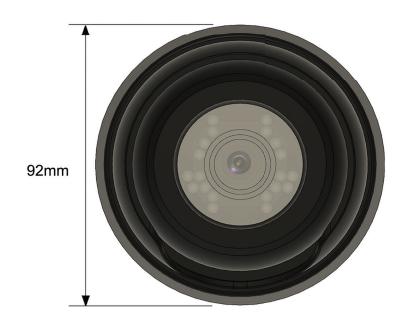

ersions) 5VDC powered by security Probe (HD-DC only)                                                                   |
| Power consumption                              | 2.16 W                                                                                                                                               |
| Operating temp. range                          | 0 - 40 °C                                                                                                                                            |
| Operating humidity range                       | 10 - 80 % RH, non-condensing                                                                                                                         |



# PRODUCT CATALOG Cameras

### **UMC / HD-DC - Technical Drawing**









# PRODUCT CATALOG Cameras

## PTDC / Hd-PTDC - Technical Drawing