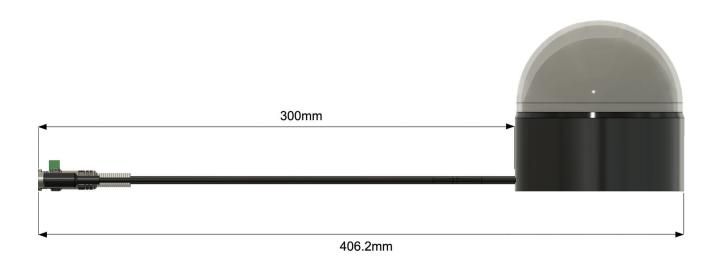

|
| Power consumption                              | 2.16 W                                                                                                                                               |
| Operating temp. range                          | 0 - 40 °C                                                                                                                                            |
| Operating humidity range                       | 10 - 80 % RH, non-condensing                                                                                                                         |



# PRODUCT CATALOG Cameras

### **UMC / HD-DC - Technical Drawing**









# PRODUCT CATALOG Cameras

## PTDC / Hd-PTDC - Technical Drawing