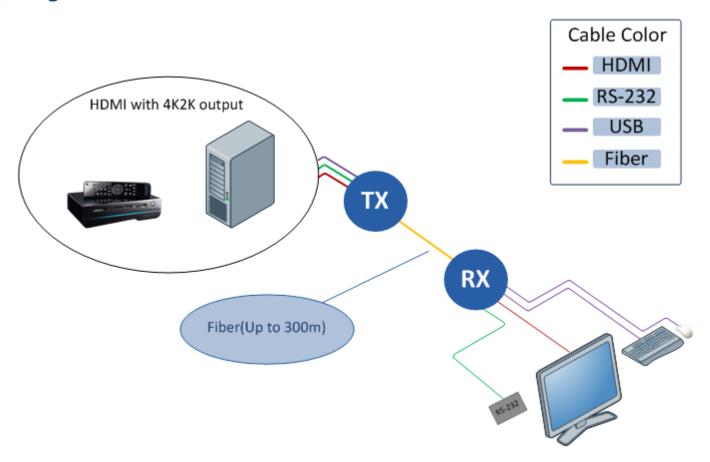

|
| Power                  |                 | DC 12V 1A                  |            |
| Resolution             |                 | Up to 3840x2160@30Hz       |            |
| Inter-connect Cable    |                 | Duplex LC OM3 (300 meters) |            |
| Environment            | Operating Temp. | 0 to 70℃                   |            |
|                        | Storage Temp.   | -40 to 100℃                |            |
|                        | Humidity        | 0 ~ 80% Non-condensing     |            |
| Physical<br>Properties | Material        | aluminum                   |            |
|                        | Weight          | 407g                       |            |
|                        | Dimension       | 150(W) x 110(L) x 28(H) mm |            |

# Diagram