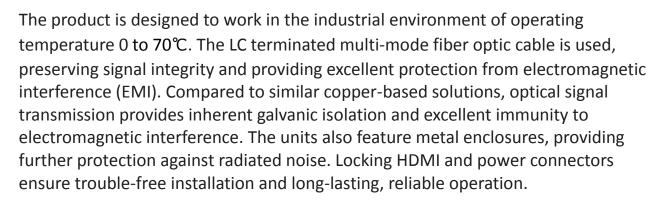

#### BE-96F404

#### **4K2K HDMI with USB KVM Extender over SFP+ Optical Fiber**

The BE-96F404 is a HDMI + USB KVM Extender over Optical Fiber that can support HDMI signals up to 4K2K (3840x2160) in non-compressed, lossless extension.

The product works with any HDMI 1.4 Audio/Video source in resolution up to 4K Ultra HD 3840x2160@30Hz, as well as fully HDCP compliant and EDID/Hot Plug transparent. The 2-way USB Extender can be used for the Keyboard/Mouse as well as Touch Screen for the PC Control.



#### **Features**

- Extends HDMI, RS-232, and USB over a SFP+ Optical Fiber.
- Support HDMI 4K2K (3840x2160@30Hz) up to 300 meters over OM3 Fiber Cable.
- Fully HDCP compliant, 12-bit Deep Color, LPCM 7.1 audio, Dolby® TrueHD, and DTS-HD Master Audio™
- Support fully transparent DDC/EDID, CEC and Hot-Plug signal.
- Support USB Keyboard, Mouse, and USB Touch Screen.
- Support Full-duplex RS-232 up to 115200 baud.
- Plug-and-play, no any additional software installation is required.
- Firmware upgradable.

# Front / Back Panel



# **Specification**

| Model No.              |                 | BE-96F404T                 | BE-96F404R |
|------------------------|-----------------|----------------------------|------------|
| HDMI Input             |                 | 1