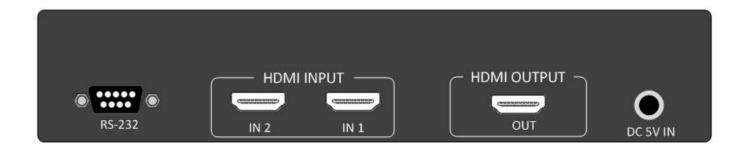

|
|                        | Humidity          | 20~90% Non-condensing                                                                                                               |
| Physical<br>Properties | Housing           | Metal (Black)                                                                                                                       |
|                        | Weight            | 300 g                                                                                                                               |
|                        | Dimensions        | 70 (L) x 140 (W) x 25 (H) mm                                                                                                        |

## Front & Back View:





## **Connection Diagram:**