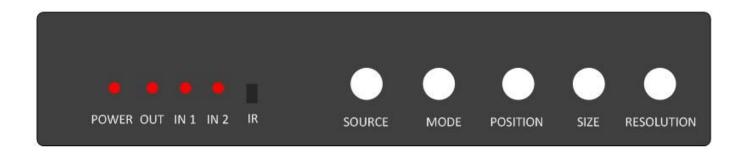

|
|                        | Humidity          | 20~90% Non-condensing                                                                                                               |
| Physical<br>Properties | Housing           | Metal (Black)                                                                                                                       |
|                        | Weight            | 300 g                                                                                                                               |
|                        | Dimensions        | 70 (L) x 140 (W) x 25 (H) mm                                                                                                        |

## Front & Back View:





## **Connection Diagram:**