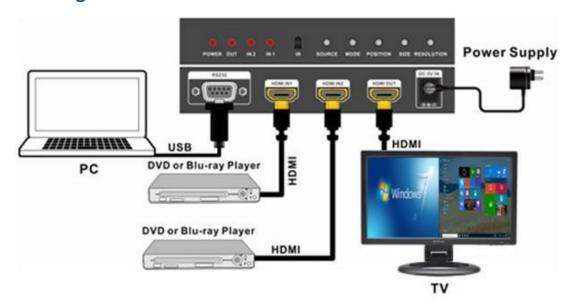

|
|                        | Humidity          | 20~90% Non-condensing                                                                                                               |
| Physical<br>Properties | Housing           | Metal (Black)                                                                                                                       |
|                        | Weight            | 300 g                                                                                                                               |
|                        | Dimensions        | 70 (L) x 140 (W) x 25 (H) mm                                                                                                        |

## Front & Back View:





## **Connection Diagram:**