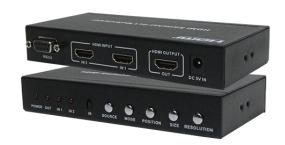

# HV-211

### **HDMI 2x1 Multi-Viewer with PIP**

The HV-211 is a HDMI Dual Screen Multi-Viewer Seamless Switcher allows you to simultaneously display real-time HDMI video from 2 different sources on a single monitor in full screen with 4 PIP (Picture in Picture) display mode. The product can be controlled through the front panel button, IR control, or Graphic User Interface via RS-232.



#### **Features**

- \* 2x1 Dual Multi-View switch with Full, PIP and POP display mode.
- Compliant with HDMI 1.3a, HDCP 1.2
- Supports scaling up/down functions and digital audio formats LPCM/AC3/DTS
- Control provided with front panel buttons, IR remote, RS-232
- Full Screen, and Picture in Picture display modes
- Full Screen Mode:
   In full screen mode, (1) of the (2) video sources is displayed in full screen:





Picture in Picture (PIP) Mode: In PIP mode, the full screen of (1) of the (2) video sources is accompanied by (1) small image of the other video source:

















Picture Out Picture (POP) Mode:
 In POP mode, 2 video sources are displayed side by side:









# Specification

| Model                  |                   | HV-211