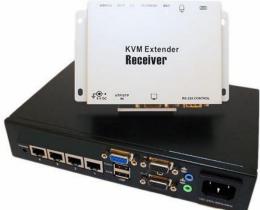

## K305114MRS Single PC Multiple access CAT5 KVM Extender

The K305114MRS is a CAT5 VGA KVM Extender for one PC with multiple accesses. It includes BE-114MRS (4-port VGA with RS232 CAT5 KVM Transmitter) and BE-6305MRS (VGA with RS232 CAT5 KVM Receiver). Using advanced CAT5e cable technology, one PC can be accessed from 4 (or 8) users. The receivers can be placed up to 150/300 meters away from the transmitter.