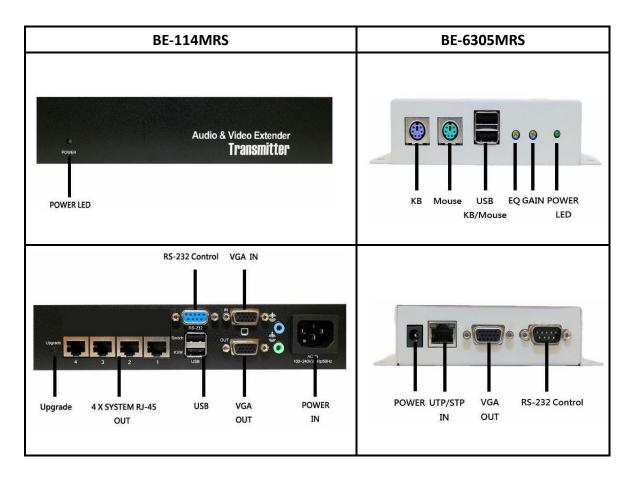

## Specification

| K305114MRS       |            |                                                                |                           |  |
|------------------|------------|----------------------------------------------------------------|---------------------------|--|
| Model No.        |            | BE-114MRS                                                      | BE-6305MRS-150/300        |  |
|                  |            | Transmitter                                                    | Receiver                  |  |
| System Cable     |            | CAT5e, Solid Wire 2x4x24 AWG, standard 568B RJ-45<br>connector |                           |  |
| Connectors       | System Out | 4 x RJ45 Female                                                | Х                         |  |
|                  | System In  | Х                                                              | 1 x RJ45 Female           |  |
|                  | Keyboard   |                                                                | 1 x PS2<br>1 x USB Type A |  |
|                  | Mouse      |                                                                | 1 x PS2<br>1 x USB Type A |  |
|                  | USB-to-PC  | 1 x USB Type A                                                 |                           |  |
|                  | VGA In     | 1 x HDD15 Female                                               | Х                         |  |
|                  | VGA Out    | 1 x HDD15 Female                                               | 1 x HDD15 Female          |  |
|                  | RS-232     | 1 x DB-9                                                       | 1 x DB-9                  |  |
|                  | Power In:  | 1 x AC, 60Hz/50Hz                                              | 1 x DC Jack               |  |
| Power LED        |            | 1 (Green)                                                      |                           |  |
| Video Gain/EQ    |            | Х                                                              | 2 x Mini Port             |  |
| Video            |            | 1600 x 1200 @ 60Hz, DDC2B                                      |                           |  |
| Maximum Distance |            | Depends on receiver, and CAT5 cable quality. 0~300M            |                           |  |
| Dimensions       |            | 21.3L x 13.4W x 4.4H cm                                        | 14L x 9.3W x 3.2H cm      |  |
| Weight           |            | 860g                                                           | 380g                      |  |