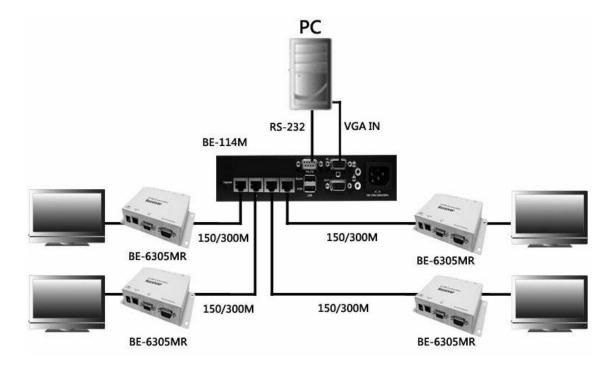

## K305114MRS Single PC Multiple access CAT5 KVM Extender

The K305114MRS is a CAT5 VGA KVM Extender for one PC with multiple accesses. It includes BE-114MRS (4-port VGA with RS232 CAT5 KVM Transmitter) and BE-6305MRS (VGA with RS232 CAT5 KVM Receiver). Using advanced CAT5e cable technology, one PC can be accessed from 4 (or 8) users. The receivers can be placed up to 150/300 meters away from the transmitter.

Diagram