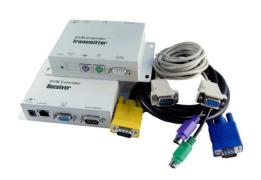

## K305632-15

## Single PC, Dual Access KVM Extender Kit (USB, PS2 & RS-232)

The high-end K305632-15 KVM Extender Kit enables both KVM and RS-232 Serial control over a single, easy-to-install, CAT5 UTP/FTP cable. It is perfect for any type of installation where the console needs to be in a conveniently accessible location, but the computer system to reside in a long distance place – away from dust, and harsh environmental influences.

## **Features**

The K305632-15 CAT 5 KVM Extender Kit, which effectively extends PC KVM (USB Keyboard, Video, USB Mouse) control to the Console Receiver. This kit also provides for convenient dual access; in addition to the remote console access, you can also connect a monitor/ keyboard/ mouse set to provide local PC access. RS-232 Serial function allows you to remotely control Serial devices from distances of up to 150m/500ft.