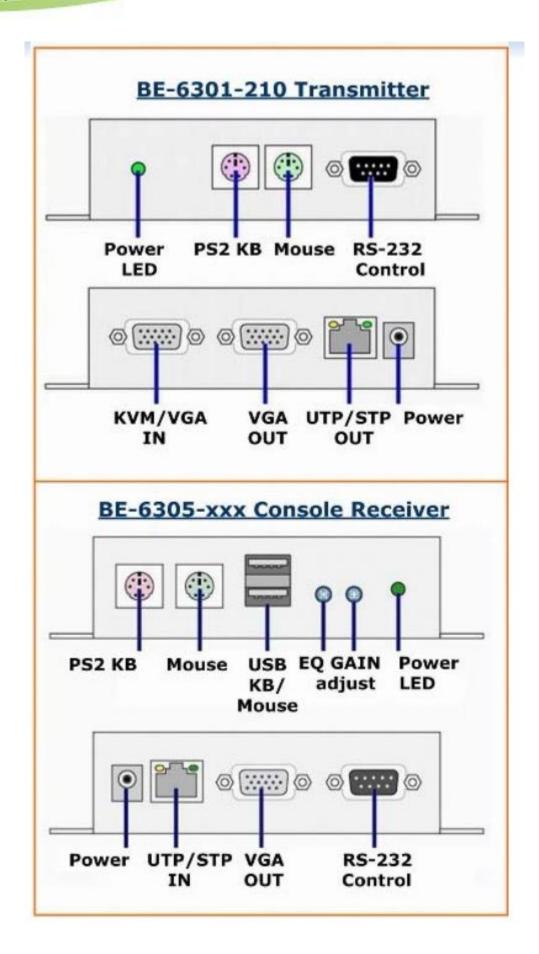

## Specification

| Kit No.                    |                       | ).       | K305632-15                                      |                                                                          |
|----------------------------|-----------------------|----------|-------------------------------------------------|--------------------------------------------------------------------------|
| Model No.                  |                       | No.      | BE-6301-210<br>Transmitter                      | BE-6305-150<br>Receiver                                                  |
| Connectors                 | C o n s o I e P o r t | Keyboard | 1 x 6-pin<br>Mini-DIN Female<br>(Purple PS2)    | 1 x 6-pin<br>Mini-DIN Female<br>(Purple PS2)<br>1 x USB Type A<br>Female |
|                            |                       | Video    | 1 x HDD-15 Female(Blue)                         |                                                                          |
|                            |                       | Mouse    | 1 x 6-pin<br>Mini-DIN Female<br>(Green PS2)     | 1 x 6-pin<br>Mini-DIN Female<br>(Green PS2)<br>1 x USB Type A<br>Female  |
|                            | KVM Ports             |          | 1 x HDD-15 (Female)                             | N/A                                                                      |
|                            | Power                 |          | 1 x DC Jack                                     |                                                                          |
|                            | Unit to Unit          |          | 1 x RJ45 Female                                 |                                                                          |
|                            | Video Gain            |          | N/A                                             | 1 x Mini Pot                                                             |
|                            | Video EQ              |          | N/A                                             | 1 x Mini Pot                                                             |
| LEDs Power                 |                       | wer      | 1 (Green)                                       |                                                                          |
| Emulation Keyboard / Mouse |                       |          | PS/2 & USB                                      |                                                                          |
| Video                      |                       |          | 1600 x 1200@ 60Hz , DDC2B                       |                                                                          |
| Distance                   |                       |          | 150M (500 ft)                                   |                                                                          |
| Power Consumption          |                       | umption  | External 100~240V AC input; DC 5.0V 1.2A Output |                                                                          |
| Environment                | Operating Temp.       |          | 0 ~ 50°C                                        |                                                                          |
|                            | Storage Temp.         |          | -20 ~ 60°C                                      |                                                                          |
|                            | Humidity              |          | 0 ~ 80% RH                                      |                                                                          |
| Physical<br>Properties     | Housing               |          | Metal                                           |                                                                          |
|                            | Weight                |          | 380 g                                           |                                                                          |
|                            | Dimensions            |          | 14 (L) x 9.3 (W) x 3.2 (H) cm                   |                                                                          |