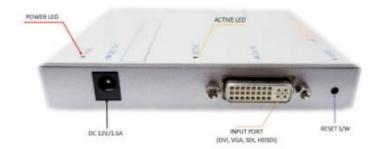

### **Installation Steps:**

- Before installation please make sure product power voltage (Do using Low or high voltage can cause either malfunction or can damage product.)
- 2. Connect the signal module(DVI, VGA, SVIDEO, HDSDI) to the source device.
- 3. Connect the fiber optic cable module to the optical instrument. (Note: CVBXB series be used in combine with DSL-RX.)
- 4. Before installation please make sure your optical fiber cable (Multimode fiber cable(50/125um) /SC connector) .
- 5. Green LED indicator on the modules will be light up when connected the power cable
- 6. Yellow LED indicator on the modules will be light up after all connections are completed.
- 7. Don't push a reset switch unnecessary when CVBXB working. This could cause a product stop working and malfunctioning.