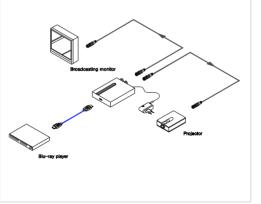

|  |



## **User's Guide**

## Installatior

### 5. Active LED indicator will glow orange color.



Solid orange LED light on the Active indicator means all devices have been connected to Input/output port and converter identified input signal. Blinking orange LED light on the Active indicator means source device has been connected to Input port but it has a resolution that's not supported on HSC. Please check resolution list on the bottom of converter and change to supporting resolution.

## Application





# Warranty

We, OPHIT hereby warrant the final purchase of our product as follows. In the case of troubles on our products, please contact the shop purchased.

## One year limited warranty

Our customers have right to be served with free of charge when there is trouble in this product during 1(one) year from the day purchased.

## Out of warranty services

When you request services (in the case of non manufacturing defects but the troubles by misusage), may served with charge as follows.

- Defects of products caused by accident, disaster.
- Damages of products caused by the customer's carelessness or mistaken application.
- Damages of products caused by the application of the parts or products not supplied or sold by our company.
- Damages of products and related defects caused by not