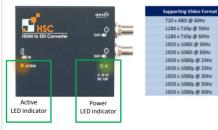

### 5. Active LED indicator will glow orange color.

Solid orange LED light on the Active indicator means all devices have been connected to Input/output port and converter identified input signal. Blinking orange LED light on the Active indicator means source device has been connected to Input port but it has a resolution that's not supported on HSC. Please check resolution list on the bottom of converter and change to supporting resolution.