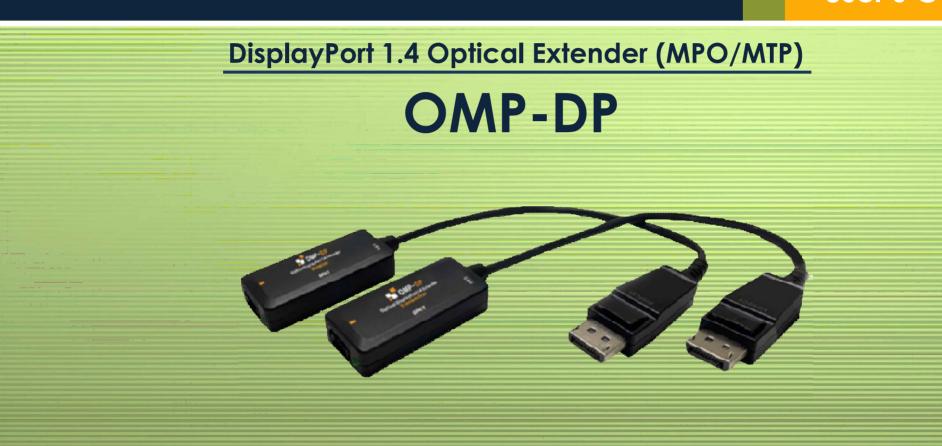

# **User's Guide**

Thank you for purchasing OMP-DP

Ophit's OMP-DP is MPO/MPT type optical cable extender for DisplayPort 1.2/1.4 standard and supports real 4K/8K UHD (4096x2160, 7680x4320) resolution.

www.ophit.com