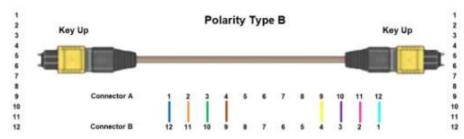

### Optical fiber

Ophit recommend to use 8core (or 12core) MPO/MTP, OM3, 50/125 
µm Multi-mode fiber cable for optimized operation.

Ophit recommend to use 1) 8-core cable or 2) 12-core as below picture.

\* Please CHECK the pin connection of before installing!!

1) 8-core pin assignment

2) 12-core pin assignment