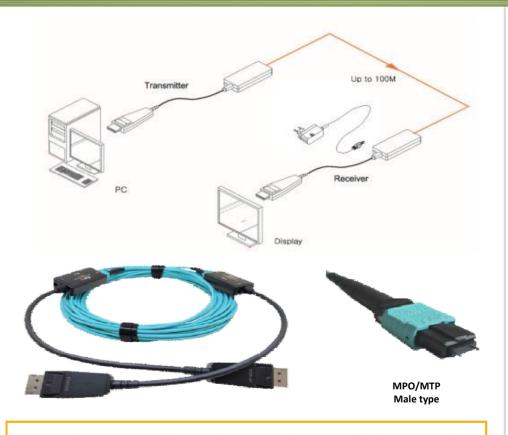

# Application

 $\mbox{\bf NOTE}:$  The Receiver modules must be connected to the included power supply (5V DC ) for proper operation.

### Installation steps:

- Connect the transmitter module to the displayPort source device.
- 2. Connect the receiver module to the display
- 3. Connect the MPO/MTP optical cable(8 ch or 12 ch) from transmitter to the receiver
- 4. Connect the included +5V DC power supply into the receiver
- 5. Green LED indicator on the modules will be light up after all connections are completed