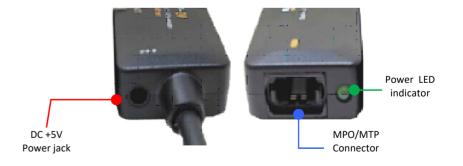

### Installation steps:

- Connect the transmitter module to the displayPort source device.
- 2. Connect the receiver module to the display
- 3. Connect the MPO/MTP optical cable(8 ch or 12 ch) from transmitter to the receiver
- 4. Connect the included +5V DC power supply into the receiver
- 5. Green LED indicator on the modules will be light up after all connections are completed

# Application

 $\mbox{\bf NOTE}:$  The Receiver modules must be connected to the included power supply (5V DC ) for proper operation.