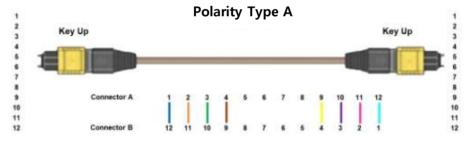

## Optical fiber cable

Ophit recommend to use 8core (or 12core) MPO/MTP, OM3, 50/125  $\mu$ m Multi-mode fiber cable for optimized operation. Ophit recommend to use 1) 8-core cable or 2) 12-core as below picture.

\* Please CHECK the pin connection before installing!!

1) 8-core pin assignment

2) 12-core pin assignment