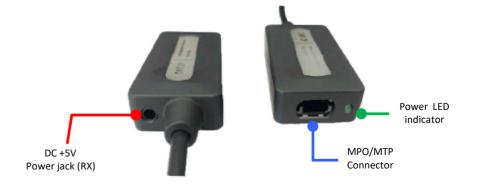

## Installation steps:

- 1. Connect the transmitter module to the HDMI source device.
- 2. Connect the receiver module to the display
- 3. Connect the MPO/MTP (Type A)optical cable(8 ch or 12 ch)
- 4. from transmitter to the receiver
- 5. Connect the included +5V DC power supply into the transmitter
- 6. Connect the included +5V DC power supply into the receiver
- 7. Green LED indicator on the modules will be light up after all connections are completed

# Application

**NOTE**: The Transmitter and Receiver modules must be connected to the included power supplies (5V DC) for proper operation.