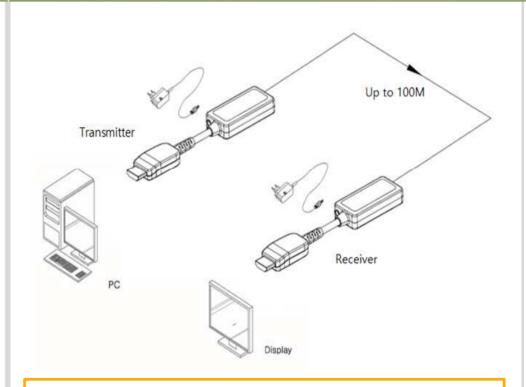

## Installation steps:

- 1. Connect the transmitter module to the HDMI source device.
- 2. Connect the receiver module to the display
- 3. Connect the MPO/MTP (Type A)optical cable(8 ch or 12 ch)
- 4. from transmitter to the receiver
- 5. Connect the included +5V DC power supply into the transmitter
- 6. Connect the included +5V DC power supply into the receiver
- 7. Green LED indicator on the modules will be light up after all connections are completed

# Application

**NOTE**: The Transmitter and Receiver modules must be connected to the included power supplies (5V DC) for proper operation.