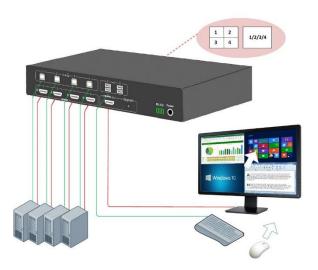

### Diagram

### 4-port Multi-View KVM Switch with Roaming Mouse

The BE-411b is a 4-port HDMI USB KVM switch that provides for interaction with 4 PCs using a single Multiview screen and a Roaming mouse/keyboard. With excellent expandability, one Master BE-411b + four Slave BE-411b let the user interact with a maximum of 16 PCs.

The Multi-View feature provides simultaneously display HDMI from 4 PCs in real-time on a single monitor with full screen of Seamless-Switch, or 2x2/1+3 POP (Picture out Picture) mode.

The BE-411b can be controlled by Front Panel Buttons, RS-232 commands, Keyboard Hotkeys, or Roaming Mouse.