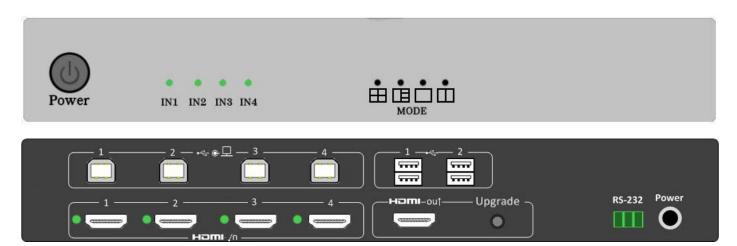

|
|                   | Humidity            | 20~90% Non-condensing                                                                                                               |
| Physical          | Housing             | Metal                                                                                                                               |
|                   | Weight              | 1Kg                                                                                                                                 |
|                   | Dimensions          | 275 (L) x 115 (W) x 43 (H) mm                                                                                                       |

### **Front & Rear View**



### Diagram