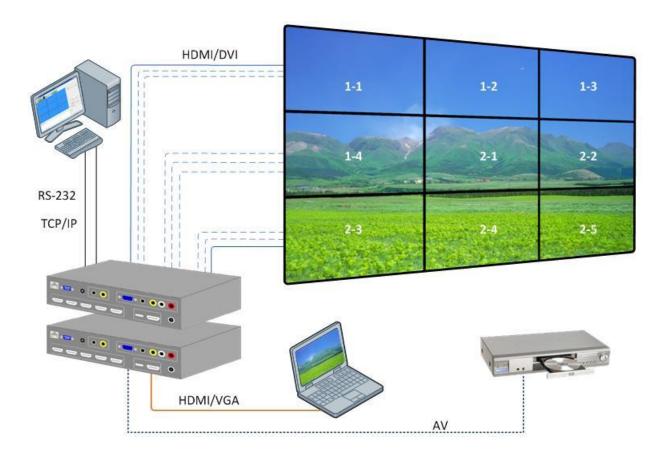

# **Connection Diagram**

## Two VW-815 cascaded (9 x HDMI outputs): Support 2x3, 3x2, 2x4, 4x2, 3x3