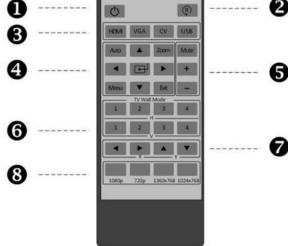

### Front / Back View and IR Remote Control

- ① Press this button to power on the VW-815 or set it to standby mode.
- ② Press this button for rotate 90° screen, only for 1x2, 1x3, 1x4 modes.
- ③ Input Sources select button.
- **4 AUTO** button for VGA input auto adjustment;

**ZOOM** button for all input sources zoom in and zoom out. The other buttons for USB input source control function.

- (5) Buttons for Audio output volume adjustment function, (include HDMI, Coaxial and analog audio output).
- 6 Video-Wall mode selection: such as 2x2 mode, press "H" towards "2", then press "V" towards "2".
- 7 Bezel correction: set the bezel size of the images in zoom-in model, to make the whole image looks coherently.
- ® Output resolution selection.