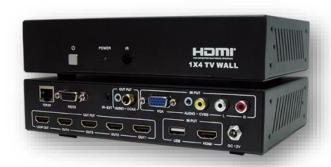

# Expandable Video-Wall Controller with HDMI, VGA, CVBS, USB input sources

The VW-815 Video Wall Controller is a perfect solution for entertainment and Digital Signage applications in retail outlets, clubs, trade shows, control centers, building lobbies, and other similar venues. It accepts multiple input video sources, such as HDMI, VGA, Composite Video (PAL/NTSC) as well as USB disk. One VW-815 unit provides 5 x HDMI output ports

that can support 1x2, 1x3, 1x4 (Landscape and Portrait), 2x1,

3x1, 4x1, 2x2 video-wall configuration. Two VW-815 units can be cascaded for 9 x HDMI output ports to support 2x3, 3x2, 2x4, 4x2, 3x3 video-wall. Its versatile bezel compensation ability can accommodate any display bezel width. All the operation and control can be done through IR, Ethernet and RS-232.