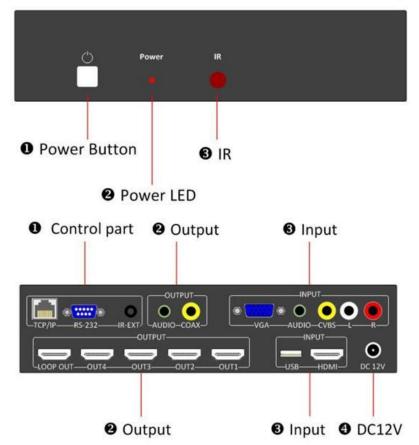

### Front / Back View and IR Remote Control

- ① Press this button to power on the VW-815 or set it to standby mode.
- ② Press this button for rotate 90° screen, only for 1x2, 1x3, 1x4 modes.
- ③ Input Sources select button.
- **4 AUTO** button for VGA input auto adjustment;

**ZOOM** button for all input sources zoom in and zoom out. The other buttons for USB input source control function.

- (5) Buttons for Audio output volume adjustment function, (include HDMI, Coaxial and analog audio output).
- 6 Video-Wall mode selection: such as 2x2 mode, press "H" towards "2", then press "V" towards "2".
- 7 Bezel correction: set the bezel size of the images in zoom-in model, to make the whole image looks coherently.
- ® Output resolution selection.

# **Specification**

| Model                  |                    | VW-815                                                                                       |
|------------------------|--------------------|----------------------------------------------------------------------------------------------|
| Connectors             | HDMI In            | 1 (Female)                                                                                   |
|                        | VGA with Audio In  | 1 (DB-15 Female) + 1 (3.5mm Audio Jack)                                                      |
|                        | CVBS with Audio In | 1 x RCA + 1 x L/R (RCA)                                                                      |
|                        | USB In             | 1 (for Media files play)                                                                     |
|                        | HDMI Out           | 5 (Female)                                                                                   |
|                        | Audio Out          | 1 x 3.5mm Stereo + 1 x Coaxial Out (5.1 Channels)                                            |
|                        | IR Receiver        | 1                                                                                            |
|                        | IR Ext             | 1                                                                                            |
|                        | RS-232             | 1                                                                                            |
|                        | TCP/IP             | 1                                                                                            |
| Video Bandwidth        |                    | 225MHz[6.75Gbps]                                                                             |
| Input Resolution       |                    | CVBS: PAL, NTSC, SECAM with stereo audio input.  VGA: 640x480, 800x600, 1024x768, 1280x1024, |
| Output Resolution      |                    | 1024x768, 720p, 1360x768, 1080p                                                              |
| ESD Protection         |                    | Human Body model: ±8 kV (air-gap discharge)<br>±4 kV (contact discharge)                     |
| Power Supply           |                    | DC 12V 2.5A (US/EU/UK, CE/FCC/UL certificated)                                               |
| Power Consumption      |                    | 7.5W                                                                                         |
| Environment            | Operating Temp.    | 0~40°C                                                                                       |
|                        | Storage Temp.      | -20~60°C                                                                                     |
|                        | Humidity           | 20~90% Non-condensing                                                                        |
| Physical<br>Properties | Housing            | Metal (Black)                                                                                |
|                        | Weight             | 1050 g                                                                                       |
|                        | Dimensions         | 250 (L) x 118 (W) x 32 (H) mm                                                                |