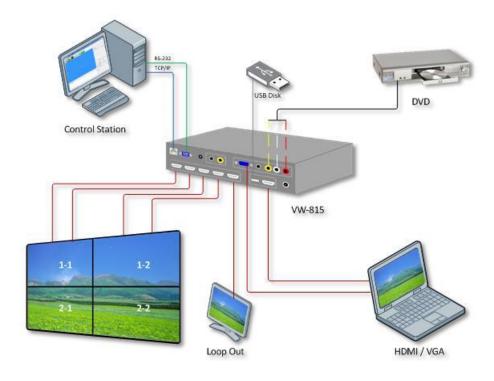

# **Connection Diagram**

## One VW-815, Support 1x2, 1x3, 1x4, 2x1, 3x1, 4x1, 2x2 Mode