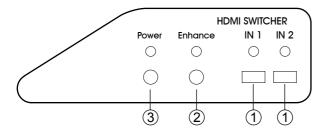

# 1. Input Select/Indicators:

Press the "IN1" or "IN2" button to switch to your desired input source and the LED will illuminate to indicate which input source is selected.

2. Signal Enhancement (0dB, 6dB)/Indicator:

Press the "Enhance" button to turn on this feature to improve signal quality after long distance transmission.

Press again to turn off. The LED will illuminate when the signal is enhanced.

3. Power LED Indicator:

The LED will illuminate when power is connected.

Press the "POWER" button to turn on/off HDMI SWITCHER.