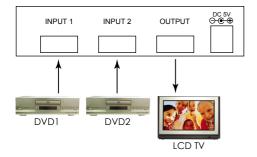

witch to your desired input source and the LED will illuminate to indicate which input source is selected.

2. Signal Enhancement (0dB, 6dB)/Indicator:

Press the "Enhance" button to turn on this feature to improve signal quality after long distance transmission.

Press again to turn off. The LED will illuminate when the signal is enhanced.

3. Power LED Indicator:

The LED will illuminate when power is connected.

Press the "POWER" button to turn on/off HDMI SWITCHER.

### **Rear Panel:**



1. HDMI output:

Connect the HDMI out of the unit to the HDMI input of your display using HDMI cable.

- 2. HDMI inputs:
  - Connect your HDMI sources to the 2 HDMI inputs of unit using HDMI cables.
- 3. Power:
  Plug the supplied 5VDC power supply into the unit.

## **Connection and Installation:**



# **Specifications:**

- \* Frequency bandwidth: 1.65Gbps(single link)
- \* Inputs: 2 x HDMI female ports (Type A connector)
- \* Output: 1 x HDMI female port (single link)
- \* 5VDC universal power supply
- \* Weights: 0.16kgs
- \* **Dimensions:** 145(W) x90(L) x 32(H)mm