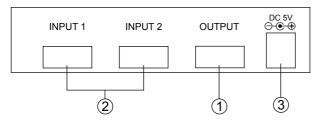

### **Rear Panel:**

1. HDMI output:

Connect the HDMI out of the unit to the HDMI input of your display using HDMI cable.

- 2. HDMI inputs:
  - Connect your HDMI sources to the 2 HDMI inputs of unit using HDMI cables.
- 3. Power:
  Plug the supplied 5VDC power supply into the unit.