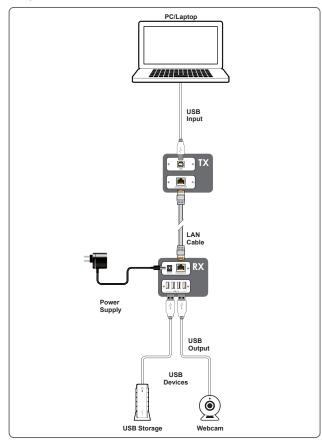

## **DIAGRAM**

The compact and low cost design USB 2.0 Extenders is designed to fit current prevalent interface standard for nowadays. This USB 2.0 extender provides simple way to extend USB 2.0 signal, with high quality data stream over single category cable, with high quality, uncompressed, multi-application data streams of USB allow you to easily extend the USB connection between transmitter and receiver.

With 1 host to 4 devices, the unit is an ideal solution of USB data transit and extend.