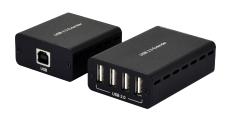

The compact and low cost design USB 2.0 Extenders is designed to fit current prevalent interface standard for nowadays. This USB 2.0 extender provides simple way to extend USB 2.0 signal, with high quality data stream over single category cable, with high quality, uncompressed, multi-application data streams of USB allow you to easily extend the USB connection between transmitter and receiver.

With 1 host to 4 devices, the unit is an ideal solution of USB data transit and extend.

### **PANELS**

TX

Rear View

Front Vie

Rear View