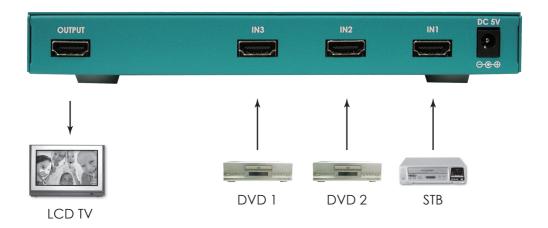

#### 1. HDMI output:

Connect the HDMI out of the unit to the HDMI input of your display using HDMI cable.

## 2. HDMI inputs:

Connect your various HDMI sources to the 3 HDMI inputs of unit using HDMI cable.

# **Connection and Installation**