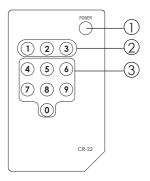

# **Remote Control**

1. Power:

Press the button to turn on/off the unit.

2. Direct input selector:

Press 1, 2, or 3 to select the desired input source.

3. Void buttons (No function).