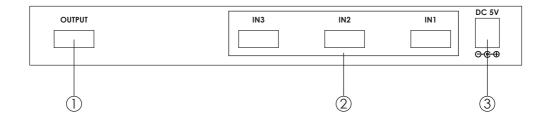

#### **Rear Panel**

#### 1. HDMI output:

Connect the HDMI out of the unit to the HDMI input of your display using HDMI cable.

## 2. HDMI inputs:

Connect your various HDMI sources to the 3 HDMI inputs of unit using HDMI cable.

#### 3. Power:

Plug the 5VDC power supply into the unit and connect the adaptor to AC wall outlet.