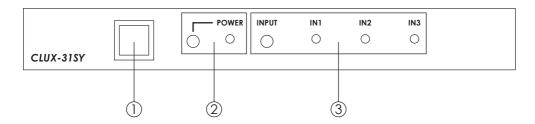

# Operation Controls and Functions Front Panel

- 1. Remote control sensor.
- 2. Power LED Indicator:

The LED will illuminate when the power is turned on.

## 3. Input select/Indicators:

Press the "INPUT" button repeatedly to switch to your desired input source and the LED will illuminate to indicate which input source is selected.