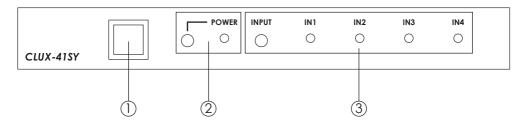

# Operation Controls and Functions

1. Remote control sensor.

## 2. Power Button and LED Indicator:

Press the button to power the unit on/off. The LED will illuminate when the power is on.

## 3. Input select/Indicators:

Press the "INPUT" button repeatedly to switch to your desired input source and the LED will illuminate to indicate which input source is selected.