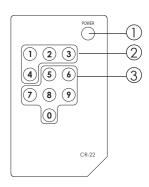

## **Remote Control**

1. Power:

Press the button to turn on/off the unit.

2. Direct input selector:

Press 1, 2, 3 or 4 to select the desired input source.

3. Void buttons (No function).