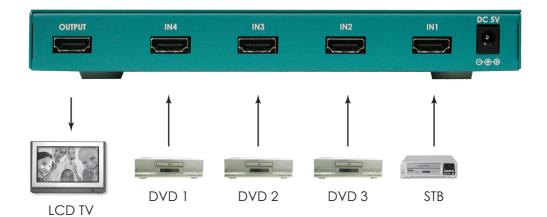

#### Rear Panel

#### 1. HDMI output:

Connect the HDMI out of the unit to the HDMI input of your display using HDMI cable.

#### 2. HDMI inputs:

Connect your various HDMI sources to the 4 HDMI inputs of unit using HDMI cable.

#### 3. Power:

Plug the 5VDC power supply into the unit and connect the adaptor to AC wall outlet.

# **Connection and Installation**