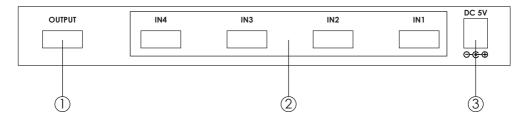

#### Rear Panel

#### 1. HDMI output:

Connect the HDMI out of the unit to the HDMI input of your display using HDMI cable.

#### 2. HDMI inputs:

Connect your various HDMI sources to the 4 HDMI inputs of unit using HDMI cable.

#### 3. Power:

Plug the 5VDC power supply into the unit and connect the adaptor to AC wall outlet.