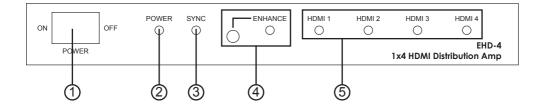

#### Operation Controls and Functions Front Panel

- 1. Power Switch: Press the switch to power on the unit.
- 2. Power LED Indicator: The LED will illuminate when the power is connected.
- 3. Sync LED: The LED will illuminate when the HDMI source signal is connected to the input and is detected by the unit.
- 4. Signal Enhancement/Indicator: Press the "Enhance" button to turn on this feature to improve signal quality after long distance transmission. Press again to turn off. The LED will illuminate when the signal is enhanced.
- 5. Output LEDs: When a display TV is connected to one of the output ports, its corresponding LED will illuminate.