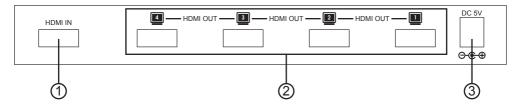

#### **Rear Panel**

- 1. HDMI input: Connect to the HDMI or DVI output of your source equipment such as DVD play or set-top-box.
- 2. HDMI output 1/2/3/4: Connect each of these output ports to the HDMI input of a HDMI display.
- 3. Power input: Plug the supplied 5VDC power supply into the unit.