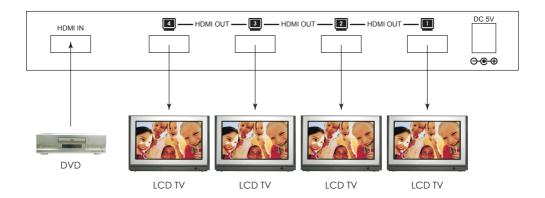

will illuminate when the signal is enhanced.
- 5. Output LEDs: When a display TV is connected to one of the output ports, its corresponding LED will illuminate.

#### **Rear Panel**



- 1. HDMI input: Connect to the HDMI or DVI output of your source equipment such as DVD play or set-top-box.
- 2. HDMI output 1/2/3/4: Connect each of these output ports to the HDMI input of a HDMI display.
- 3. Power input: Plug the supplied 5VDC power supply into the unit.

## Specifications

- Frequency bandwidth: 1.65Gbps(single link)
- Input/Output:
- 1 in to 4 out HDMI female port
- 5VDC universal power supply
- Operating temperature range:  $0^{\circ} \sim 48^{\circ}~C$
- Operating humidity range: 30 to 80% RH
- Dimensions: 200(W)x104(D)x25(H)mm
- Weight: 1.1kgs

### **Connection and Installation**