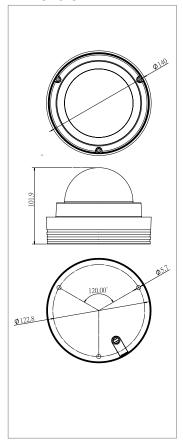

## Dimension (mm)

## Specifications

| HS-4IN1-D102DH        | HS-4IN1-D102DH                                                          |
|-----------------------|-------------------------------------------------------------------------|
| Pick Up device        | 1/2.5" CMOS: 5.0 Mega                                                   |
| Solution              | TP3815 + JX-K05                                                         |
| Resolution            | 2592(H) x 1944(V)                                                       |
| Video Output          | AHD / CVBS / TVI / CVI                                                  |
| S/N Ratio             | More than 60 dB                                                         |
| Min. Illumination     | 0.01Lux                                                                 |
| Lens                  | EVF 2.8~12mm                                                            |
| Camera Control        | СоС                                                                     |
| Electronic Shutter    | Auto                                                                    |
| IR Distance           | 30M                                                                     |
| WDR                   | Yes                                                                     |
| DNR                   | 2D DNR                                                                  |
| Maximum FPS           | 30fps(NTSC) / 25fps(PAL)                                                |
| Audio line in         | Built-in MIC × 1                                                        |
| Audio line out        | Support audio over coaxial (TVI mode)<br>not support 3.5mm AUX line out |
| Power Source          | DC12V ± 10% / 1A                                                        |
| Operating Temperature | -10° C ~ 50° C (14° F ~ 122° F)                                         |
| Dimension (mm)        | Ф140 × 101.9                                                            |
| Ingress Protection    | IP68                                                                    |