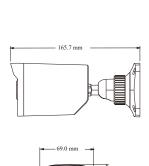

## Dimension (mm)

| Specifications             |                                                      |
|----------------------------|------------------------------------------------------|
| Model                      | HS-T100JF                                            |
| Pick Up Device             | 1 / 2.5″ CMOS : 5.0 Mega                             |
| Resolution                 | 2560(H) x 1936(V)                                    |
| Video Output               | AHD / TVI / CVI                                      |
| S/N Ratio                  | ≥52dB ( AGC OFF )                                    |
| Min. Illumination          | 0 lux with LED ON                                    |
| Lens                       | Board 3.6mm                                          |
| Camera Control             | CoC                                                  |
| Electronic Shutter         | Auto                                                 |
| LED View Distance          | 20~30M                                               |
| D-WDR                      | YES                                                  |
| Digital NR                 | 2D DNR                                               |
| Frame Rate                 | 5MP@20fps / 4MP@30fps                                |
| Power Source               | DC12V ( ± 10% )                                      |
| Current Consumption (±10%) | LED OFF : < 1.5W; LED ON : <3W                       |
| Operating Temperature      | - 30 ° C ~ 50 ° C, 10 % ~ 90 % ( relative humidity ) |
| Dimension (mm)             | 165.7 x 69 x 69                                      |
| Ingress Protection         | IP67                                                 |