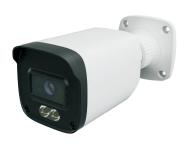

## Day/Night Full-color HD Analog camera

## **Product Features**

- High video quality on HD 5MP
- Delivers better night vision images for maximum detail when it matters most.
- HD video transmission without video quality loss & delay.
- The same connection structure as original analogue system without cable(Coax/UTP)changing.
- Board Lens: 3.6 mm
- 2DNR
- Support CoC (UTC) to operate OSD menu