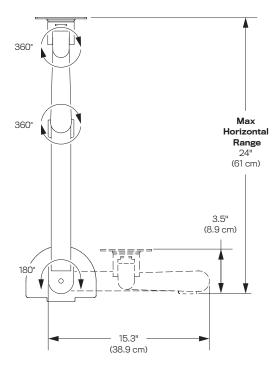

#### **Dimensions**

Screen Size: Up to 32"
Height Adjustment: 16"
Extension Range: 24"
Max Monitor Height: 17"
Weight Capacity: 2 - 31 lbs.
Mount: Desk Edge, Grommet
Compatibility: Up to 1.5" desk thickness