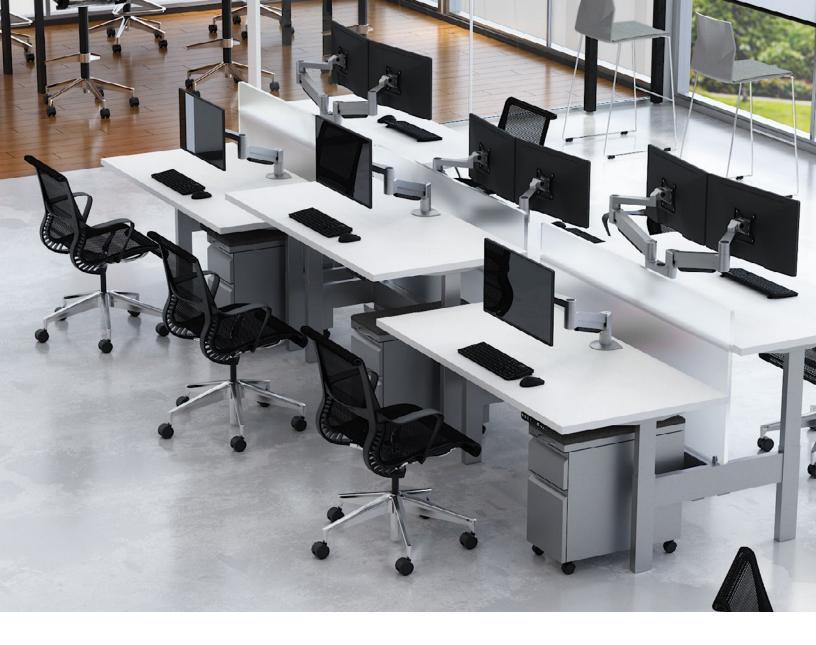

## WORK IN GREATER COMFORT.

This articulating monitor mount enables you to reclaim your desktop while you work in greater ergonomic comfort. Suspend your monitor above your desk and take advantage of this arm's 360 degrees of rotation.

Instantly raise and lower the monitor with one hand

Space-saving design

#### **FEATURES**

- Space-Saving: Folds to occupy only 3" of space.
- **Responsive:** One-touch monitor adjustment.
- Flexible: Easily rotate monitor for portrait or landscape viewing.
- Compatible: VESA-monitor compatible 75mm & 100mm VESA adapter included.