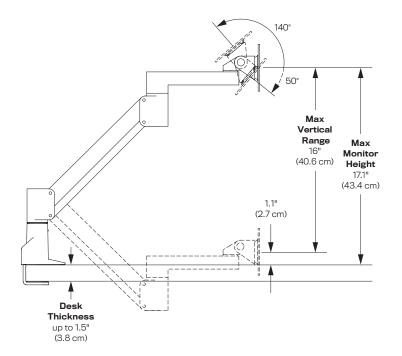

#### **Dimensions**

Screen Size: Up to 32"
Height Adjustment: 16"
Extension Range: 24"
Max Monitor Height: 17"
Weight Capacity: 2 - 31 lbs.
Mount: Desk Edge, Grommet
Compatibility: Up to 1.5" desk thickness