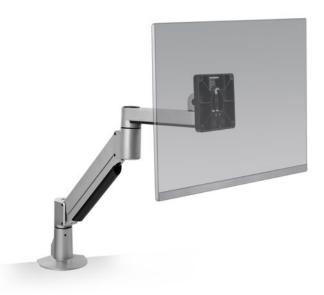

# 7000

MONITOR ARMS

## WORK IN GREATER COMFORT.

This articulating monitor mount enables you to reclaim your desktop while you work in greater ergonomic comfort. Suspend your monitor above your desk and take advantage of this arm's 360 degrees of rotation.

#### **FEATURES**

- Space-Saving: Folds to occupy only 3" of space.
- **Responsive:** One-touch monitor adjustment.
- Flexible: Easily rotate monitor for portrait or landscape viewing.
- Compatible: VESA-monitor compatible 75mm & 100mm VESA adapter included.

#### **Dimensions**

Screen Size: Up to 32"
Height Adjustment: 16"
Extension Range: 24"
Max Monitor Height: 17"
Weight Capacity: 2 - 31 lbs.
Mount: Desk Edge, Grommet
Compatibility: Up to 1.5" desk thickness