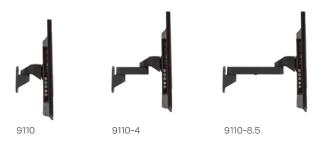

#### Dimensions

Screen Size: Up to 43" Extension Range: 4" (9110) 7.6" (9110-4) 11.1" (9110-8.5) 14.6" (9110-8.5-4) 18.1" (9110-8.5-8.5)

Weight Capacity: Up to 45 lbs. (9110) Up to 38 lbs. (9110-4) Up to 28 lbs. (9110-8.5)

#### Part Numbers

9110-\_\_\_ 9110-4-\_\_\_ 9110-8.5-\_\_\_ 9110-8.5-4-\_\_\_ 9110-8.5-8.5-\_\_\_