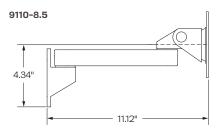

#### Dimensions

Screen Size: Up to 43" Extension Range: 4" (9110) 7.6" (9110-4) 11.1" (9110-8.5) 14.6" (9110-8.5-4) 18.1" (9110-8.5-8.5)

Weight Capacity: Up to 45 lbs. (9110) Up to 38 lbs. (9110-4) Up to 28 lbs. (9110-8.5)

#### Part Numbers

9110-\_\_\_ 9110-4-\_\_\_ 9110-8.5-\_\_\_ 9110-8.5-4-\_\_\_ 9110-8.5-8.5-\_\_\_