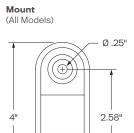

#### Dimensions

Screen Size: Up to 43" Extension Range: 4" (9110) 7.6" (9110-4) 11.1" (9110-8.5) 14.6" (9110-8.5-4) 18.1" (9110-8.5-8.5)

Weight Capacity: Up to 45 lbs. (9110) Up to 38 lbs. (9110-4) Up to 28 lbs. (9110-8.5)

#### Part Numbers

9110-\_\_\_ 9110-4-\_\_\_ 9110-8.5-\_\_\_ 9110-8.5-4-\_\_\_ 9110-8.5-8.5-\_\_\_