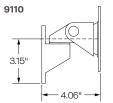

#### Dimensions

Screen Size: Up to 43" Extension Range: 4" (9110) 7.6" (9110-4) 11.1" (9110-8.5) 14.6" (9110-8.5-4) 18.1" (9110-8.5-8.5)

Weight Capacity: Up to 45 lbs. (9110) Up to 38 lbs. (9110-4) Up to 28 lbs. (9110-8.5)

#### Part Numbers

9110-\_\_\_ 9110-4-\_\_\_ 9110-8.5-\_\_\_ 9110-8.5-4-\_\_\_ 9110-8.5-8.5-\_\_\_