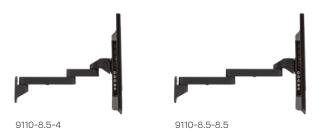

#### Dimensions

Screen Size: Up to 43" Extension Range: 4" (9110) 7.6" (9110-4) 11.1" (9110-8.5) 14.6" (9110-8.5-4) 18.1" (9110-8.5-8.5)

Weight Capacity: Up to 45 lbs. (9110) Up to 38 lbs. (9110-4) Up to 28 lbs. (9110-8.5)

Up to 22 lbs. (9110-8.5-4) Up to 18 lbs. (9110-8.5-8.5)

#### Part Numbers

9110-\_\_\_ 9110-4-\_\_\_ 9110-8.5-\_\_\_ 9110-8.5-4-\_\_\_ 9110-8.5-8.5-\_\_\_