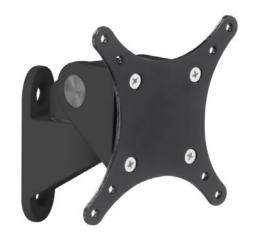

## SAVE MAXIMUM SPACE.

The 9110 wall mount is ideal for hanging your display to save maximum space. This flat panel wall mount allows pivot and tilt. You can add optional extender arms to allow even greater flexibility and range.

#### **FEATURES**

- Adjustable: This computer monitor and flat screen TV wall mount features adjustable tension at joints - ideal for touchscreen applications.
- Easy: Easily pivot the monitor from portrait to landscape.
- Customizable: Extend the wall mount with available 4" and 8" extension arms; they can also be combined to increase the extension up to 18".
- Compatible: VESA-monitor compatible 75mm & 100mm VESA adapter included.