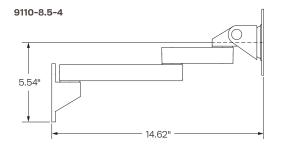

#### Dimensions

Screen Size: Up to 43" Extension Range: 4" (9110) 7.6" (9110-4) 11.1" (9110-8.5) 14.6" (9110-8.5-4) 18.1" (9110-8.5-8.5)

Weight Capacity: Up to 45 lbs. (9110) Up to 38 lbs. (9110-4) Up to 28 lbs. (9110-8.5)

#### Part Numbers

9110-\_\_\_ 9110-4-\_\_\_ 9110-8.5-\_\_\_ 9110-8.5-4-\_\_\_ 9110-8.5-8.5-\_\_\_