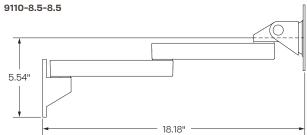

#### Dimensions

Screen Size: Up to 43" Extension Range: 4" (9110) 7.6" (9110-4) 11.1" (9110-8.5) 14.6" (9110-8.5-4) 18.1" (9110-8.5-8.5)

Weight Capacity: Up to 45 lbs. (9110) Up to 38 lbs. (9110-4) Up to 28 lbs. (9110-8.5)

#### Part Numbers

9110-\_\_\_ 9110-4-\_\_\_ 9110-8.5-\_\_\_ 9110-8.5-4-\_\_\_ 9110-8.5-8.5-\_\_\_