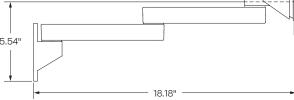

#### Dimensions

Screen Size: Up to 43" Extension Range: 4" (9110) 7.6" (9110-4) 11.1" (9110-8.5) 14.6" (9110-8.5-4) 18.1" (9110-8.5-8.5)

Weight Capacity: Up to 45 lbs. (9110) Up to 38 lbs. (9110-4) Up to 28 lbs. (9110-8.5)

#### Part Numbers

9110-\_\_\_ 9110-4-\_\_\_ 9110-8.5-\_\_\_ 9110-8.5-4-\_\_\_ 9110-8.5-8.5-\_\_\_