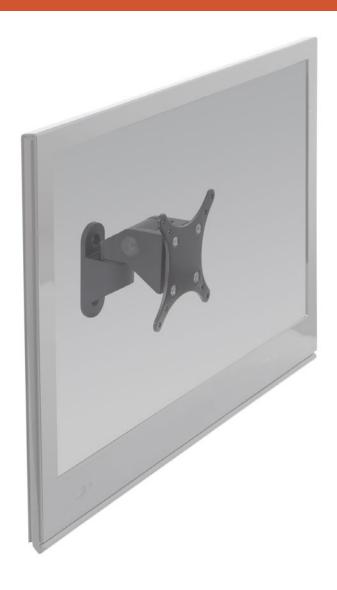

## SAVE MAXIMUM SPACE.

The 9110 wall mount is ideal for hanging your display to save maximum space. This flat panel wall mount allows pivot and tilt. You can add optional extender arms to allow even greater flexibility and range.

#### **FEATURES**

- Adjustable: This computer monitor and flat screen TV wall mount features adjustable tension at joints - ideal for touchscreen applications.
- Easy: Easily pivot the monitor from portrait to landscape.
- Customizable: Extend the wall mount with available 4" and 8" extension arms; they can also be combined to increase the extension up to 18".
- Compatible: VESA-monitor compatible 75mm & 100mm VESA adapter included.