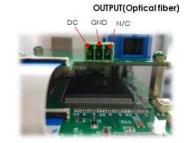

### **Installation Steps:**

- Before installation please make sure product power voltage (Do using Low or high voltage can cause either malfunction or can damage product.)
- 2. Connect the signal module(DVI, VGA, SVIDEO, HDSDI) to the source device.
- 3. Connect the fiber optic cable module to the optical instrument. (Note: CVBXW series be used in combine with DSL-RX.)
- 4. Before installation please make sure your optical fiber cable (Multimode fiber cable(50/125um) /SC connector) .
- 5. Green LED indicator on the modules will be light up when connected the power cable
- 6. Yellow LED indicator on the modules will be light up after all connections are completed.
- 7. Don't push a reset switch unnecessary when CVBXW-DVI working. This could cause a product stop working and malfunctioning. (It is not user mode and only the CVBXW-DVI)