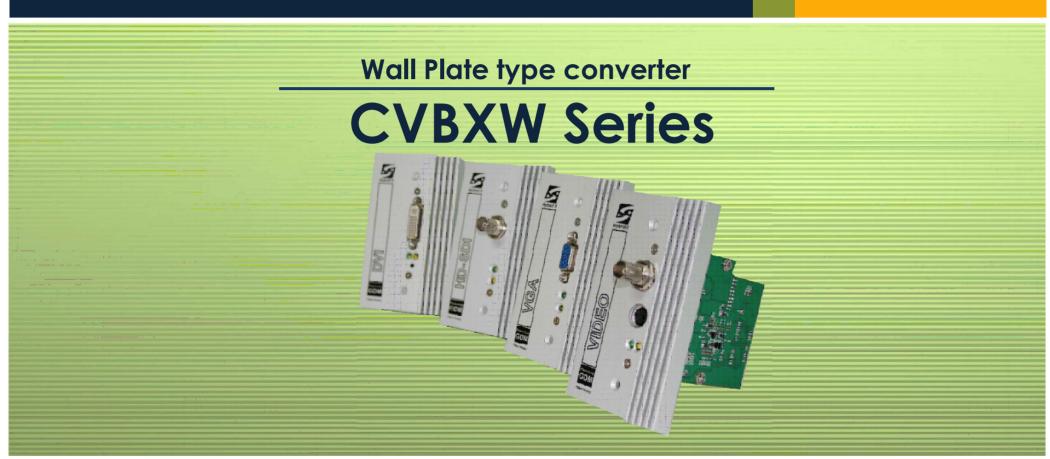

### Thank you for purchasing CVBXW Series

**CVBXW** series (4 types) are signal converter, which converts various input signal source to optical output signal without any signal degradation, specially using by 1 core optical cable to support maximum resolutions up to 1920x1200 and 1080p.

### Contents

- (1) CVBX Wall plate product (One of DVI, VGA, SVIDEO and HDSDI)
- (2) User's Guide

If any of these items are missing in your package, contact OPHIT or your supplier for support.

**NOTE:** Package content may differ if you have placed a special order or placed order from anywhere other than OPHIT CO., LTD. OPHIT CO., LTD. reserves the right to make changes without further notice to a product described herein to improve reliability, design, packaging or function.