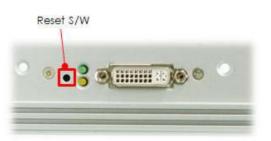

### **Installation Steps:**

- Before installation please make sure product power voltage (Do using Low or high voltage can cause either malfunction or can damage product.)
- 2. Connect the signal module(DVI, VGA, SVIDEO, HDSDI) to the source device.
- 3. Connect the fiber optic cable module to the optical instrument. (Note: CVBXW series be used in combine with DSL-RX.)
- 4. Before installation please make sure your optical fiber cable (Multimode fiber cable(50/125um) /SC connector) .
- 5. Green LED indicator on the modules will be light up when connected the power cable
- 6. Yellow LED indicator on the modules will be light up after all connections are completed.
- 7. Don't push a reset switch unnecessary when CVBXW-DVI working. This could cause a product stop working and malfunctioning. (It is not user mode and only the CVBXW-DVI)