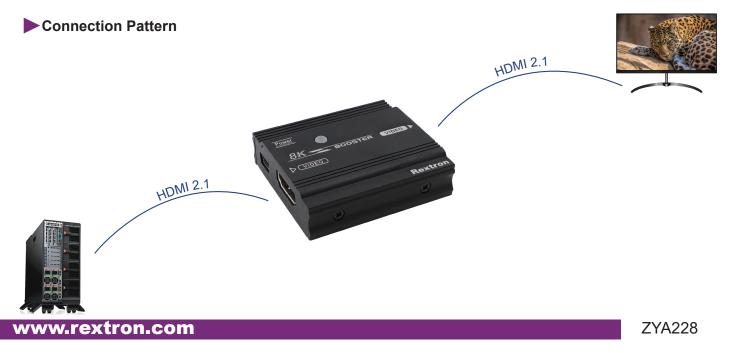

#### Overview

The 8K HDMI 2.1 Booster Up to 10 Meters, VBSTM-K08, Compensates Long HDMI 2.1 Cable Introduced Signal Loss and Allowing Longer Distance Transmission without Compromise.

#### Features

- Compensates Long HDMI 2.1 Cable Introduced Signal Loss and Allowing Longer Distance Transmission without Compromise :
  - 10M (4M+6M) for 8K, and DSC Enabled Resolutions
  - 25M ( 10M+15M ) for 4K@60Hz 45M ( 20M+25M ) for 1080P
- Compliant with Most HDMI 2.1 Features Including Dynamic HDR, DSC, HFR, VRR, QMS, QFT, ALLM
- Automatic EQ ( Sharpness ) Adjustment for **Optimal Signal Clarity**
- HDCP 2.3 / 2.2 / 1.4 Compliant
- Compatible with Most Popular Resolutions to 8K@60Hz(4:4:4)
- Compact Size Allows Installation in Narrow Spaces
- Ideal for Office, Home Entertainment, Digital Signage, Education