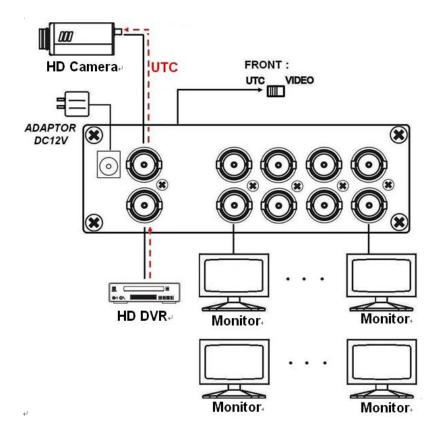

#### **Installation View**

Slide Switch at Video

FRONT:
UTC
VIDEO

ADAPTOR
DC12V

Monitor

Monitor

### **Dip Switch**

VIDEO Video Distribution mode: not support UTC output.

UTC Transmission mode: support Video & UTC control data output.

#### **UTC Instruction**

1. Under UTC Video+Data mode, the UTC output must connect with HD-DVR. Not allow to connect with CVBS Camera/DVR to avoid picture over brightness.

2. Under video distribution mode, no video on UTC output port.