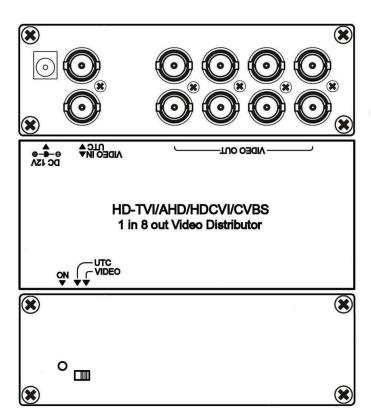

#### **Panel View**

#### **LED Indication**

GREEN

ON Power ON OFF Power OFF

### **Dip Switch**

VIDEO Video Distribution mode: not support UTC output.

UTC Transmission mode: support Video & UTC control data output.