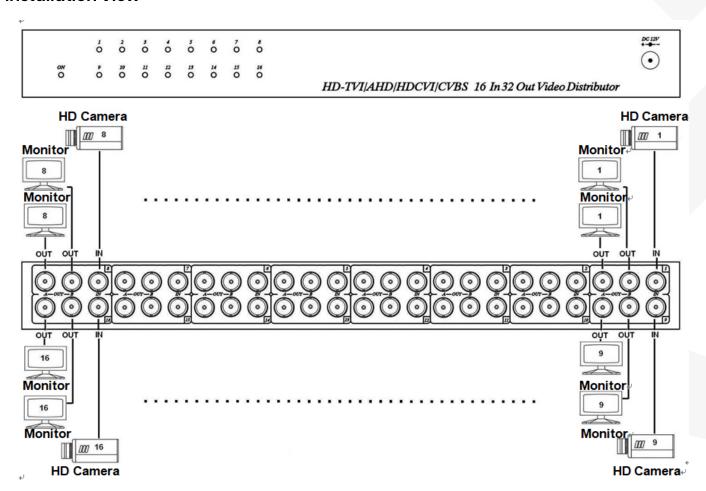

#### **Installation View**

#### Cable & Transmission Distance

Link cable recommend use high quality 75ohm coaxial RG59/RG6U cable. The transmission distance will be affected by different quality of Camera, DVR and BNC connector, cable, installation...etc.

## **LED Indication**

GREEN Power ON/OFF BLUE Video ON/OFF