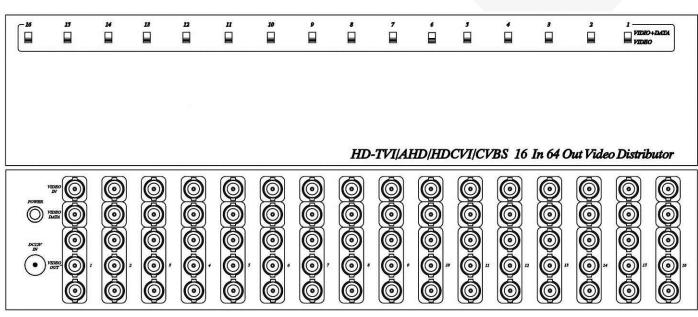

# **Panel View**

Cable & Transmission Distance

Link cable recommend use high quality 750hm coaxial RG59/RG6U cable. The transmission distance will be affected by different quality of Camera, DVR and BNC connector, cable, installation...etc.

# **LED Indication**

Orange Power ON/OFF