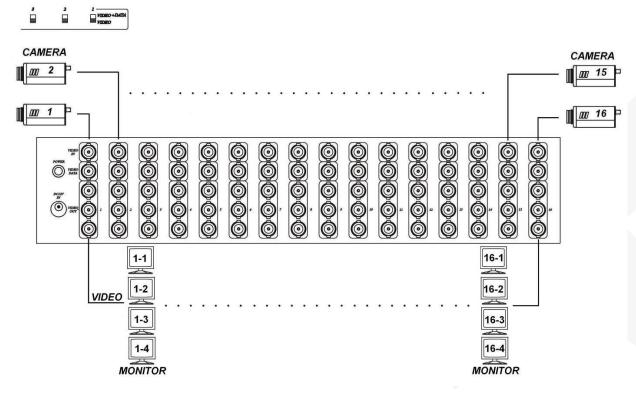

SCST

HD-TVI/ AHD/ HD-CVI/ CVBS Distributor Series

# **User Manual**

Model: CD1664HD

16 x 64 HD-TVI/AHD/HDCVI/CVBS Video Distributor in 2U Rack



# Introduction

CD1664HD is a video distributor that can split 16 HD-TVI/ AHD/ HDCVI/ CVBS signals into 64 ones with up to 4K (8MP) resolution.

# Features

- Extends and splits 16 video signals into 64 ones.
- Supports HD-TVI, AHD, HDCVI, 960H, NTSC, PAL video signal.
- Resolution up to 8MP(4K).
- Support UTP (Up the Coax)
- Built in TVS protection.

# **Installation View**

# Slide switch at video



#### Slide switch at VIDEO+DATA



| VIDEO        | Output 1 support video only.                              |
|--------------|-----------------------------------------------------------|
| VIDEO + DATA | Output 1 support HD camera video with data control signal |

# **Panel View**



Cable & Transmission Distance

Link cable recommend use high quality 750hm coaxial RG59/RG6U cable. The transmission distance will be affected by different quality of Camera, DVR and BNC connector, cable, installation...etc.

# **LED Indication**

Orange Power ON/OFF

# Caution

Output 1 under Video+Data mode, the output must connect with HD-DVR. Not allow to connect with CVBS Camera/DVR.

# Specifications

| ITEM NO.                 | CD1664HD                            |
|--------------------------|-----