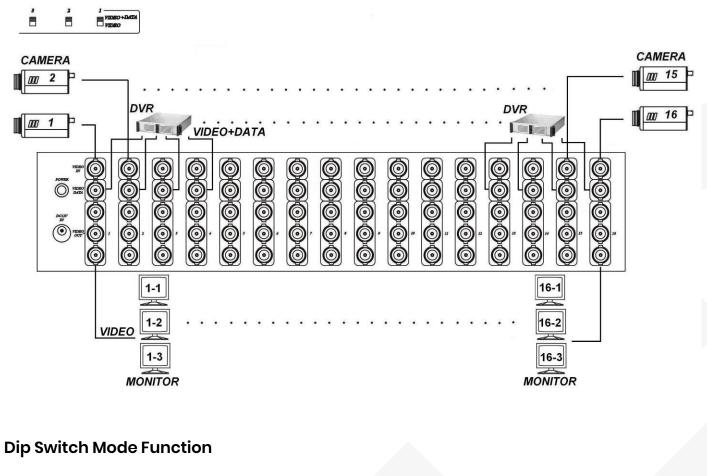

#### Slide switch at VIDEO+DATA

| VIDEO        | Output 1 support video only.                              |
|--------------|-----------------------------------------------------------|
| VIDEO + DATA | Output 1 support HD camera video with data control signal |

# Caution

Output 1 under Video+Data mode, the output must connect with HD-DVR. Not allow to connect with CVBS Camera/DVR.