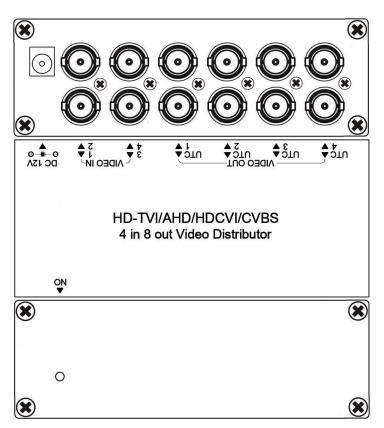

#### **Panel View**

### **LED Indication**

| GREEN |           |
|-------|-----------|
| ON    | Power ON  |
| OFF   | Power OFF |