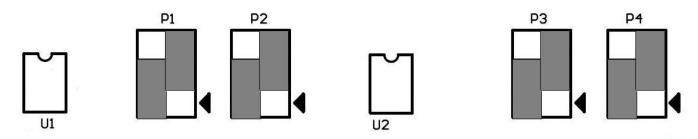

#### Jumper Setting For UTC Mode Output

To open the metal chassis, using jumper setting could setup the upper BNC output for Video Distribution or UTC output Mode.

P1 = OUPUTI setting as Video Distribution mode
P2 = OUPUT2 setting as Video Distribution mode
P3 = OUPUT3 setting as Video Distribution mode
P4 = OUPUT4 setting as Video Distribution mode

SETUP Upper BNC output as Video Distribution mode, support Video output only. SETUP Upper BNC output as UTC mode, support Video & UTC control data output.

## **UTC Instruction**

- 1. Jumper default as video distribution output mode.
- 2. Upper BNC output under UTC mode, the upper BNC output must connect with HD-DVR, not allow connecting with CVBS Camera/DVR to avoid picture over brightness.
- 3. Under video distribution mode, no video on UTC output port.