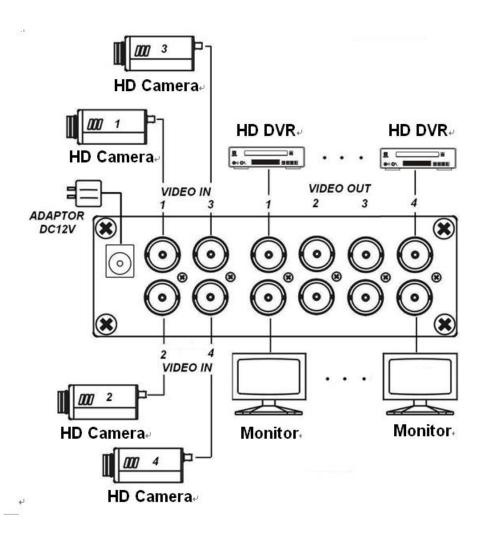

SCST

HD-TVI/ AHD/ HD-CVI/ CVBS Distributor Series

# **User Manual**

Model : CD408HD 4 x 8 HD-TVI/AHD/HDCVI/CVBS Video Distributor



#### Introduction

CD408HD is a video distributor that can split 4 HD-TVI/ AHD/ HDCVI/ CVBS signals into 8 ones with up to 4K (8MP) resolution.

#### Features

- Extends and splits 4 video signals into 8 ones.
- Supports HD-TVI, AHD, HDCVI, 960H, NTSC, PAL video signal.
- Resolution up to 8MP(4K).
- Support UTP (Up the Coax)
- Built in TVS protection.

#### **Installation View**



1

#### **Panel View**



#### Cable & Transmission Distance

Link cable recommend use high quality 750hm coaxial RG59/RG6U cable. The transmission distance will be affected by different quality of Camera, DVR and BNC connector, cable, installation...etc.

### **LED Indication**

| GREEN |           |
|-------|-----------|
| ON    | Power ON  |
| OFF   | Power OFF |

#### Jumper Setting For UTC Mode Output

To open the metal chassis, using jumper setting could setup the upper BNC output for Video Distribution or UTC output Mode.



P1 = OUPUTI setting as Video Distribution mode
P2 = OUPUT2 setting as Video Distribution mode
P3 = OUPUT3 setting as Video Distribution mode
P4 = OUPUT4 setting as Video Distribution mode



SETUP Upper BNC output as Video Distribution mode, support Video outp