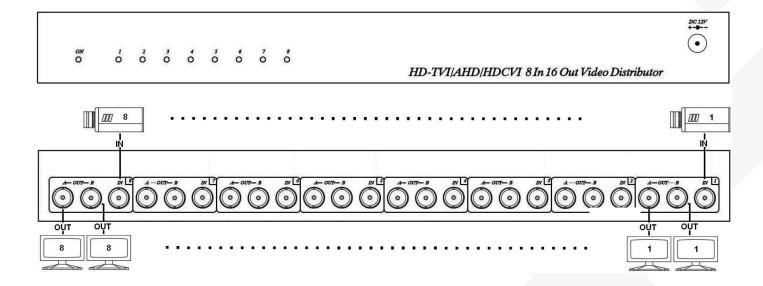

## **Installation View**

## **LED Indication**

GREEN Power ON/OFF BLUE Video ON/OFF