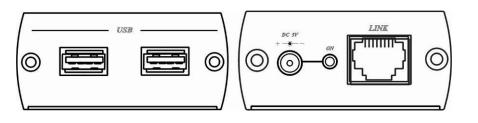

odel: KM03

Keyboard & Mouse CAT5e Extender 600 meter





#### Introduct i on

KM03 is a USB extender that can use a cost-effective Ethernet cable to carry the signal, allowing users to control the remote PC via a keyboard and a mouse. It's an ideal solution for classroom projector systems, boardroom systems, collaborative PC systems, and medical information systems.

#### Feat ures

- Extends USB Keyboard and mouse over one CAT5e UTP cable.
- Signal extension up to 600M.
- No external power required for TX unit
- No external power required for Both sides when the transmission distance is less than 30M.

## Installation View



#### LEDIndi cati on

Power LED (Blue) Power ON /OFF RJ45 LED: Green ON/OFF Data Link

Orange ON/OFF Normal/Abnormal status

# Panel View

#### KM03R



## KM03T



1

# Troubl eshoot i ng

- 1. The connection wiring must connect power and CAT5e cable first, and then connect to your keyboard and mouse. Otherwise it may cause failed connection.
- 2. This product only works with keyboard and mouse, not able to compatible with any other USB devices.
- 3. Compatible with USB 1.1 specifications.

Specification

| specification              |                |                                |
|----------------------------|----------------|--------------------------------|
| ITEM NO.                   | кмозт          | кмозк                          |
| Support                    |                |                                |
| Compliance                 | USB 1.1        |                                |
| Max. Transmission Distance | 600M