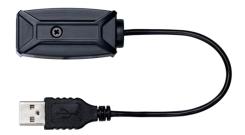

**USB/Keyboard Mouse Extender Series** 

# **User Manual**

Model: KM03

Keyboard & Mouse CAT5e Extender 600 meter





#### Introduct i on

KM03 is a USB extender that can use a cost-effective Ethernet cable to carry the signal, allowing users to control the remote PC via a keyboard and a mouse. It's an ideal solution for classroom projector systems, boardroom systems, collaborative PC systems, and medical information systems.

#### Feat ures

- Extends USB Keyboard and mouse over one CAT5e UTP cable.
- Signal extension up to 600M.
- No external power required for TX unit
- No external power required for Both sides when the transmission distance is less than 30M.

## Installation View



#### LEDIndi cati on

Power LED (Blue) Power ON /OFF RJ45 LED: Green ON/OFF Data Link

Orange ON/OFF Normal/Abnormal status

# Panel View

#### KM03R



## KM03T



1

# Troubl eshoot i ng

- 1. The connection wiring m