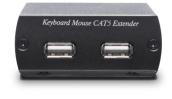

**USB/Keyboard Mouse Extender Series** 

# **User Manual**

Model: KM03

Keyboard & Mouse CAT5e Extender 600 meter





#### Introduct i on

KM03 is a USB extender that can use a cost-effective Ethernet cable to carry the signal, allowing users to control the remote PC via a keyboard and a mouse. It's an ideal solution for classroom projector systems, boardroom systems, collaborative PC systems, and medical information systems.

#### Feat ures

- Extends USB Keyboard and mouse over one CAT5e UTP cable.
- Signal extension up to 600M.
- No external power required for TX unit
- No external power required for Both sides when the transmission distance is less than 30M.

## Installation View



#### LEDIndi cati on

Power LED (Blue) Power ON /OFF RJ45 LED: Green ON/OFF Data Link

Orange ON/OFF Normal/Abnormal status

# Panel View

#### KM03R



## KM03T



1

# Troubl eshoot i ng

- 1. The connection wiring mus