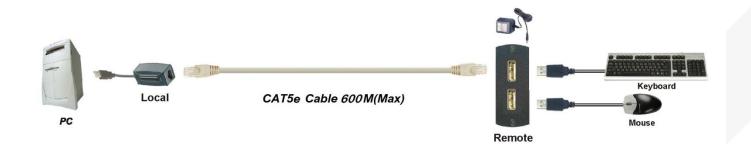

#### Introduct i on

KM03 is a USB extender that can use a cost-effective Ethernet cable to carry the signal, allowing users to control the remote PC via a keyboard and a mouse. It's an ideal solution for classroom projector systems, boardroom systems, collaborative PC systems, and medical information systems.

## Installation View