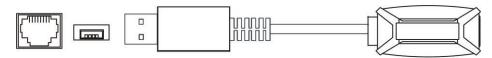

Manual**

Model: KM03

Keyboard & Mouse CAT5e Extender 600 meter





#### Introduct i on

KM03 is a USB extender that can use a cost-effective Ethernet cable to carry the signal, allowing users to control the remote PC via a keyboard and a mouse. It's an ideal solution for classroom projector systems, boardroom systems, collaborative PC systems, and medical information systems.

#### Feat ures

- Extends USB Keyboard and mouse over one CAT5e UTP cable.
- Signal extension up to 600M.
- No external power required for TX unit
- No external power required for Both sides when the transmission distance is less than 30M.

## Installation View



#### LEDIndi cati on

Power LED (Blue) Power ON /OFF RJ45 LED: Green ON/OFF Data Link

Orange ON/OFF Normal/Abnormal status

# Panel View

#### KM03R



## KM03T



1

# Troubl eshoot i ng

- 1. The connection wiring must connect power and CAT5e cable first, and then connect to your keyboard and mouse. Otherwise it may cause failed connection.
- 2. This product only works with keyboard and mouse, not able to compatible with any other USB devices.
- 3. Compatible with USB 1.1 specifications.

Specification

| specification              |                |                                |
|----------------------------|----------------|--------------------------------|
| ITEM NO.                   | кмозт          | кмозк                          |
| Support                    |                |                                |
| Compliance                 | USB 1.1        |                                |
| Max. Transmission Distance | 600