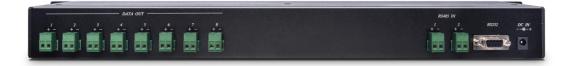

#### Introduction

RS008 is a multi-functional data distributor designed to not only split one RS485 signal into 8 ones but also convert RS232 to RS485 signal, with the transmission distance up to 1200M. The device supports one RS232 and two RS485 inputs (only one input can be processed at a time).

### Specification

| ITEM NO.                   | RS008                                             |
|----------------------------|---------------------------------------------------|
| Support                    |                                                   |
| Standard                   | RS232, RS485                                      |
| Max. Transmission Distance | 1200M                                             |
| Ports & Interfaces         |                                                   |
| Data Input                 | 1 x DB9 (RS232), 1 x 2-pin Terminal Block (RS485) |
| Data Output                | 8 x 2-pin Terminal Block                          |
| Power                      |                                                   |
| Power Supply               | DC 12V 500mA                                      |
| Power Consumption          | 350mA                                             |
| Ambient Temperature        |                                                   |
| Operation                  | 0 to 55°C                                         |
| Storage                    | -20 to 70°C                                       |
| Humidity                   | Up to 95%                                         |
| Physical Characteristics   |                                                   |
| Dimensions                 | 483 x 100 x 44mm                                  |
| Weight                     | 1100g                                             |