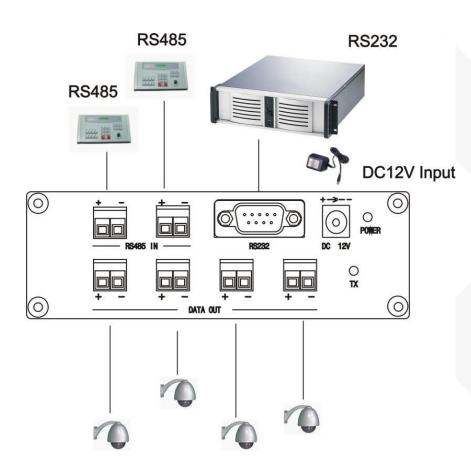

#### Introduction

RS008 is a multi-functional data distributor designed to not only split one RS485 signal into 8 ones but also convert RS232 to RS485 signal, with the transmission distance up to 1200M. The device supports one RS232 and two RS485 inputs (only one input can be processed at a time).

#### Features

- Splits and extends RS485 signal.
- Converts RS232 to RS485 signal.
- Signal extension up to 1200M.
- Built-in surge protection for each output.
- Supports cascade connection..

#### **Installation View**