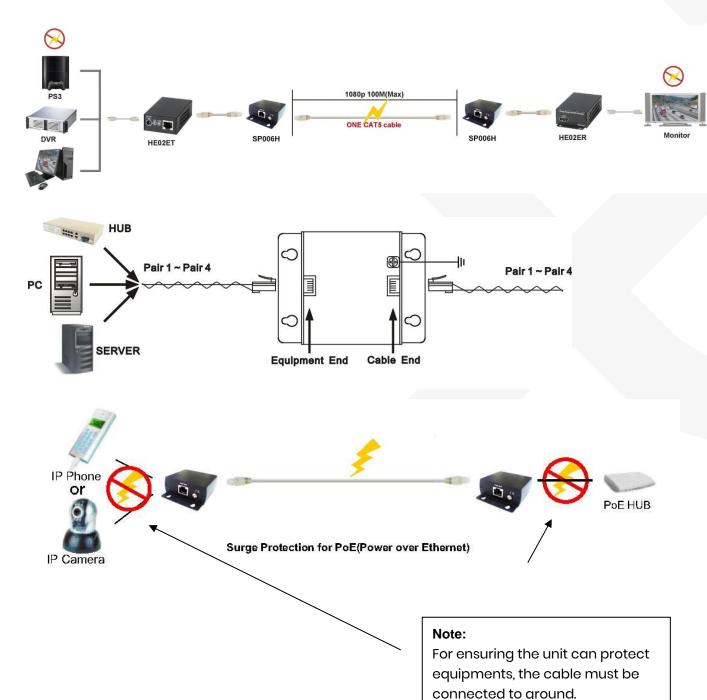

### Introduction

SP006H is an in-line RJ45 surge protector designed to protect valuable HDBaseT and network devices from high voltage surges, with network bandwidth up to 10Gbps.

## **Installation View**

1