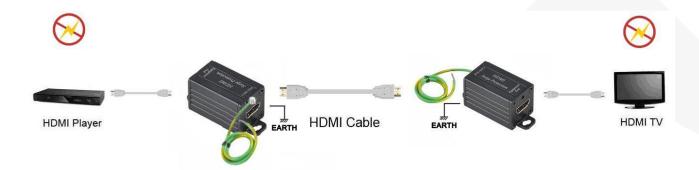

#### **Installation View**

- 1. SP008 Equipment End, connect to HDMI input/output.
- 2. Using one unit of SP008, Cable end connect to HDMI output side.
- 3. Using two units of SP008, connect the HDMI cable between two of SP008'S cable end.