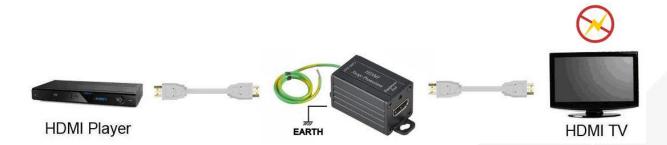

#### **Installation View**

- 1. SP008 Equipment End, connect to HDMI input/output.
- 2. Using one unit of SP008, Cable end connect to HDMI output side.
- 3. Using two units of SP008, connect the HDMI cable between two of SP008'S cable end.