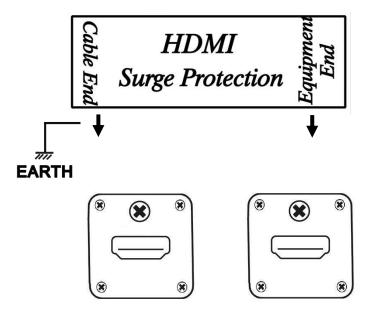

ual**

Model: SP008

**HDMI Surge Protector** 



#### Introduction

SP008 is a surge protector designed to protect HDMI devices from high voltage surges, supporting resolution up to 4K.

#### **Features**

- Resolution up to 4K.
- Built-in ESD, EFT (Impulse Noise) protection
- Response time less than 1 ns.

#### **Installation View**

- 1. SP008 Equipment End, connect to HDMI input/output.
- 2. Using one unit of SP008, Cable end connect to HDMI output side.
- 3. Using two units of SP008, connect the HDMI cable between two of SP008'S cable end.





1

### **Recommend Cable:**

- 1. Recommend use high quality HDMI 1.4 cable.
- 2. In order to have the best protection performance, the HDMI cable between HDMI equipment and SP008 surge protector should be less 1 meter..

### **Panel Review**



#### **HDMI Cable Distance and Caution:**

- 1. For ensuring the unit can protect equipment, the earth cable must be connected to ground.
- 2. Based on 4K2K resolution, the HDMI cable must less 3.5M.
- 3. Based on 1080P resolution, the HDMI cable must less 5M  $_{\circ}$

## **Specification**

3

| ITEM NO.                 | SP008                                            |  |
|--------------------------|--------------------------------------------------|--|
| Support                  |                                                  |  |
| Compliance               | HDMI 1.4, IEC61000-4-2,IEC61000-4-4,IEC61000-4-5 |  |
| Response Time            | Less than Ins                                    |  |
| ESD Protection           | 15 KV(ESD), 8 KV (Contact)                       |  |
|