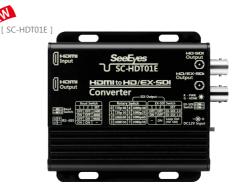

# SC-HDT01E

HDMI to HD/EX-SDI Converter

SC-HDT01E is a converter unit that converts HDMI signal to HD-SDI and EX-SDI signals. It can output various HD-SDI resolutions and EX-SDI 1.0/2.0, and supports HDMI Through Out function. HD-SDI signal and EX-SDI signal can be output simultaneously and it can be applied to various field applications. Especially, when connects to SC-HDR01E, HDMI image could be transmitted for long distance and RS-485 control data could be also transmitted simultaneously by coaxial cable.

### Features

- $\boldsymbol{\cdot}$  Convert HDMI input into HD-SDI, EX-SDI signal
- Able to output HD-SDI, EX-SDI simultaneously
- Support various HDMI input resolution(~1080p60Hz)
- HD-SDI, EX-SDI (~1080p60Hz)
- $\boldsymbol{\cdot} \mathsf{HDMI} \text{ Through Out}$
- $\cdot$ 1 IN / 3 OUT distribution
- (HDMI x 1, HD-SDI x 1, EX-SDI x 1)
- HD-SDI output resolution & EX-SDI 1.0/2.0 selection switch
- Able to transmit Max. 200m for HD-SDI(1.5G) & 600m for EX-SDI 2.0 by RG-6 cable
- RS-485(Half Duplex) input port: If connected to SC-HDR01E, it is able to transmit RS-485 control data simultaneously over coax. cable UTC function