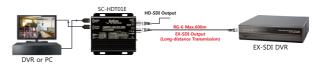

|
|                                              |                     |                                                                                                      |               |           |               |



## EX-SDI Supporting Resolution

| EX-SDI 1.0                                                 | EX-SDI 2.0                                                                      |  |  |  |
|------------------------------------------------------------|---------------------------------------------------------------------------------|--|--|--|
| 1280x720p, 50/60<br>1920X1080i, 50/60<br>1920x1080p, 25/30 | 1280x720p, 50/60<br>1920X1080i, 50/60<br>1920x1080p, 25/30<br>1920x1080p, 50/60 |  |  |  |

# Connection Diagram





#### HDMI Transmission by HD-SDI/EX-SDI Convert



## Dimensions