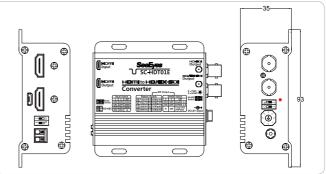

|                     |                                                                                                      |               |           |               |



## EX-SDI Supporting Resolution

| EX-SDI 1.0                                                 | EX-SDI 2.0                                                                      |  |  |  |
|------------------------------------------------------------|---------------------------------------------------------------------------------|--|--|--|
| 1280x720p, 50/60<br>1920X1080i, 50/60<br>1920x1080p, 25/30 | 1280x720p, 50/60<br>1920X1080i, 50/60<br>1920x1080p, 25/30<br>1920x1080p, 50/60 |  |  |  |

# Connection Diagram





#### HDMI Transmission by HD-SDI/EX-SDI Convert



## Dimensions