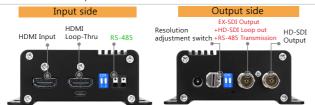

ed for long distance and RS-485 control data could be also transmitted simultaneously by coaxial cable.

### Features

- $\boldsymbol{\cdot}$  Convert HDMI input into HD-SDI, EX-SDI signal
- Able to output HD-SDI, EX-SDI simultaneously
- Support various HDMI input resolution(~1080p60Hz)
- HD-SDI, EX-SDI (~1080p60Hz)
- $\boldsymbol{\cdot} \mathsf{HDMI} \text{ Through Out}$
- $\cdot$ 1 IN / 3 OUT distribution
- (HDMI x 1, HD-SDI x 1, EX-SDI x 1)
- HD-SDI output resolution & EX-SDI 1.0/2.0 selection switch
- Able to transmit Max. 200m for HD-SDI(1.5G) & 600m for EX-SDI 2.0 by RG-6 cable
- RS-485(Half Duplex) input port: If connected to SC-HDR01E, it is able to transmit RS-485 control data simultaneously over coax. cable UTC function

# Recommended Configurations





# SC-HDT01E In/Out Port



# Specifications

| 0000000                                      |                     |                                                                                                      |               |           |               |
|----------------------------------------------|---------------------|------------------------------------------------------------------------------------------------------|---------------|-----------|---------------|
| MODEL                                        |                     | SC-HDT01E                                                                                            |               |           |               |
|                                              |                     | (HDMI to HD-SDI/EX-SDI Converter)