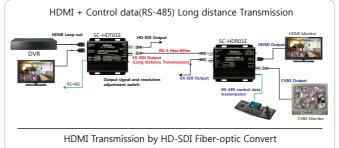

|               |           |               |
|                                              |                     |                                                                                                      |               |           |               |



## EX-SDI Supporting Resolution

| EX-SDI 1.0                                                 | EX-SDI 2.0                                                                      |  |  |  |
|------------------------------------------------------------|---------------------------------------------------------------------------------|--|--|--|
| 1280x720p, 50/60<br>1920X1080i, 50/60<br>1920x1080p, 25/30 | 1280x720p, 50/60<br>1920X1080i, 50/60<br>1920x1080p, 25/30<br>1920x1080p, 50/60 |  |  |  |

# Connection Diagram





#### HDMI Transmission by HD-SDI/EX-SDI Convert



## Dimensions