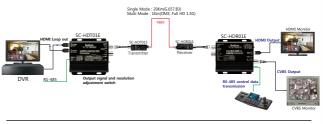

|               |           |               |
|                                              |                     |                                                                                                      |               |           |               |



## EX-SDI Supporting Resolution

| EX-SDI 1.0                                                 | EX-SDI 2.0                                                                      |  |  |  |
|------------------------------------------------------------|---------------------------------------------------------------------------------|--|--|--|
| 1280x720p, 50/60<br>1920X1080i, 50/60<br>1920x1080p, 25/30 | 1280x720p, 50/60<br>1920X1080i, 50/60<br>1920x1080p, 25/30<br>1920x1080p, 50/60 |  |  |  |

# Connection Diagram





#### HDMI Transmission by HD-SDI/EX-SDI Convert



## Dimensions