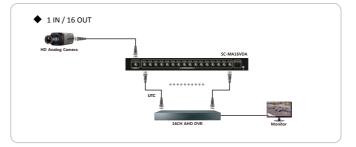

#### Features

- 1 IN/ 16OUT video signal distributor
- Various signal input & output (AHD, TVI, CVI, CVBS)
- UTC function for HD Analog signal
- Video signal output with same resolution of Input signal
- Video signal output without signal loss
- Surge protection circuit built-in



[ SC-MA16VDA ]

[ Front ]



### SC-MA16VDA UTC Function (DVR PORT)

| Signal |                                          |     |     |     | Switch #4 |
|--------|------------------------------------------|-----|-----|-----|-----------|
| AHD    | 1280x720p 25/30Hz,<br>1920x1080p 25/30Hz | ON  | OFF | OFF | N/A       |
| TVI    | 1280x720p 25/30Hz,<br>1920x1080p 25/30Hz | OFF | ON  | OFF | N/A       |
| CVI    | 1280x720p 25/30Hz,<br>1920x1080p 25/30Hz | OFF | OFF | ON  | N/A       |

### Connection Diagram



### Specifications

| N46                    | DEL       | 66.1416)/D4                                         |  |  |
|------------------------|-----------|-----------------------------------------------------|--|--|
| MODEL                  |           | SC-MA16VDA                                          |  |  |
| Video Input            |           | AHD, CVI, TVI, CVBS(Select one)                     |  |  |
| Video Output           |           | 4 of same video format with Input signal            |  |  |
| Power Input            |           | DC 12V / 1.5A                                       |  |  |
| UTC                    | HD Analog | DVR Port /<br>1280x720p 25/30Hz, 1920x1080p 25/30Hz |  |  |
|                        | Video In  | BNC-F, 1 IN