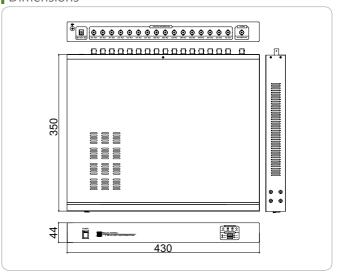

## Dimensions

### Specifications

| N46                    | DEL       | 66.1416)/D4                                         |  |  |
|------------------------|-----------|-----------------------------------------------------|--|--|
| MODEL                  |           | SC-MA16VDA                                          |  |  |
| Video Input            |           | AHD, CVI, TVI, CVBS(Select one)                     |  |  |
| Video Output           |           | 4 of same video format with Input signal            |  |  |
| Power Input            |           | DC 12V / 1.5A                                       |  |  |
| UTC                    | HD Analog | DVR Port /<br>1280x720p 25/30Hz, 1920x1080p 25/30Hz |  |  |
|                        | Video In  | BNC-F, 1 IN                                         |  |  |
| Connection port        | Video Out | BNC-F, 16 OUT                                       |  |  |
| port                   | Power In  | DC JACK                                             |  |  |
| LED                    | RED       | Power In                                            |  |  |
| LED                    | GREEN     | Video In                                            |  |  |
| Power consumption      |           | 500mA                                               |  |  |
| Temperature / Humidity |           | -10°C ~ +50°C / 0 ~ 80%                             |  |  |
| Case / Weight          |           | Steel / 3.2kg                                       |  |  |
| Dimensions (mm)        |           | 430(W) x 350(H) x 44(D)                             |  |  |